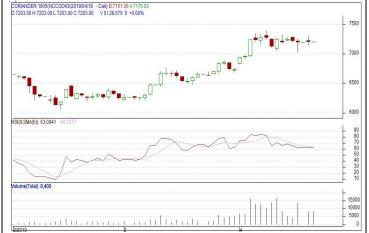

# Commodity: Coriander Contract: May

### Exchange: NCDEX Expiry: May 20<sup>th</sup> 2019

# CORIANDER Technical Commentary:

Candlestick chart indicates range bound movement in the market. RSI moving down in neutral zone indicates prices may go down in the market. Volumes are supporting the prices in the market.

| Strategy: Wait                  |       |     |      |           |      |      |      |
|---------------------------------|-------|-----|------|-----------|------|------|------|
| Intraday Supports & Resistances |       |     | S2   | <b>S1</b> | РСР  | R1   | R2   |
| Coriander                       | NCDEX | May | 6900 | 7000      | 7203 | 7400 | 7500 |
| Intraday Trade Call             |       |     | Call | Entry     | T1   | T2   | SL   |
| Coriander                       | NCDEX | May | Wait |           |      |      |      |