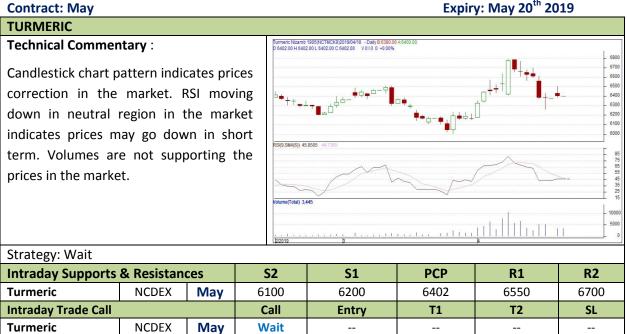

# **Commodity: Turmeric**

#### Exchange: NCDEX Expiry: May 20<sup>th</sup> 2019

Do not carry forward the position until the next day.