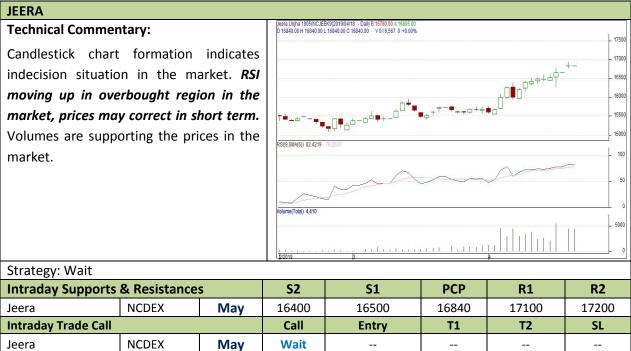

# Commodity: Jeera (Cumin Seed) Contract: May

# Exchange: NCDEX Expiry: May 20<sup>th</sup>, 2019

Do not carry forward the position until the next day