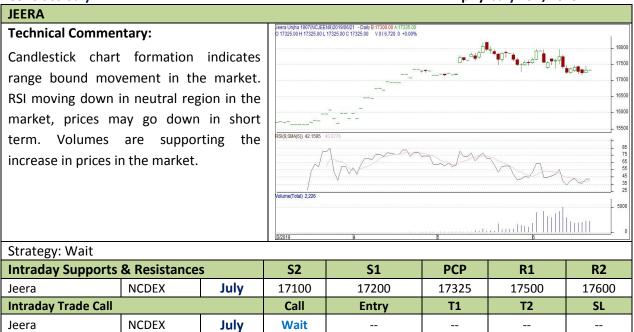

Do not carry forward the position until the next day

Commodity: Jeera (Cumin Seed) Exchange: NCDEX
Contract: July Expiry: July 19<sup>th</sup>, 2019

Do not carry forward the position until the next day

Commodity: Cardamom Exchange: MCX
Contract: Aug Expiry: Aug 14<sup>th</sup>, 2019