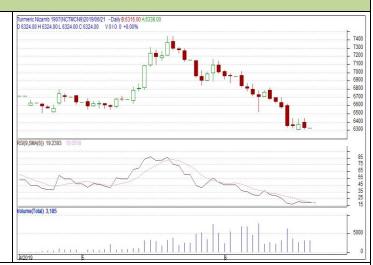

### **Technical Commentary:**

Candlestick chart pattern indicates bearish sentiment in the market. *RSI moving down in oversold region in the market indicates prices may correct in short term.* Volumes are supporting the decline in prices in the market.

Strategy: Sell

| - 07                            |       |      |      |            |      |      |      |
|---------------------------------|-------|------|------|------------|------|------|------|
| Intraday Supports & Resistances |       |      | S2   | <b>S1</b>  | PCP  | R1   | R2   |
| Turmeric                        | NCDEX | July | 6100 | 6200       | 6324 | 6500 | 6600 |
| Intraday Trade Call             |       |      | Call | Entry      | T1   | T2   | SL   |
| Turmeric                        | NCDEX | July | Sell | Below 6400 | 6250 | 6200 | 6490 |