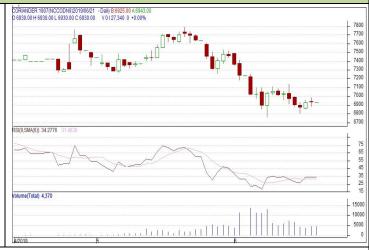

## **Technical Commentary**:

Candlestick chart indicates indecision situation in the market. RSI moving down in oversold zone in the short term. Volumes are supporting the prices in the market.

Strategy: Wait

| 01                              |       |      |      |           |      |      |      |
|---------------------------------|-------|------|------|-----------|------|------|------|
| Intraday Supports & Resistances |       |      | S2   | <b>S1</b> | PCP  | R1   | R2   |
| Coriander                       | NCDEX | July | 6700 | 6800      | 6930 | 7100 | 7200 |
| Intraday Trade Call             |       |      | Call | Entry     | T1   | T2   | SL   |
| Coriander                       | NCDEX | July | Wait |           |      |      |      |