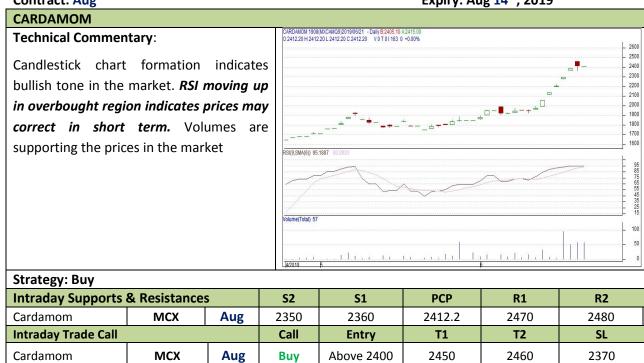

|      |      |           |      |      |      |
|---------------------------------|-------|------|------|-----------|------|------|------|
| Intraday Supports & Resistances |       |      | S2   | <b>S1</b> | PCP  | R1   | R2   |
| Coriander                       | NCDEX | July | 6700 | 6800      | 6930 | 7100 | 7200 |
| Intraday Trade Call             |       |      | Call | Entry     | T1   | T2   | SL   |
| Coriander                       | NCDEX | July | Wait |           |      |      |      |

Do not carry forward the position until the next day



Commodity: Jeera (Cumin Seed) Exchange: NCDEX
Contract: July Expiry: July 19<sup>th</sup>, 2019



Do not carry forward the position until the next day

Commodity: Cardamom Exchange: MCX
Contract: Aug Expiry: Aug 14<sup>th</sup>, 2019



Do not carry forward the position until the next day



# Spices Daily Technical Report 24 June, 2019

#### Disclaimer

The information and opinions contained in the document have been compiled from sources believed to be reliable. The company does not warrant its accuracy, completeness and correctness. Use of data and information contained in this report is at your own risk. This document is not, and should not be construed as, an offer to sell or solicitation to buy any commodities. This document Jun not be reproduced, distributed or published, in whole or in part, by any recipient hereof for any purpose without prior permission from the Company. IASL and its affiliates and/or their officers, directors and employees Jun have positions in any commodities mentioned in this document (or i