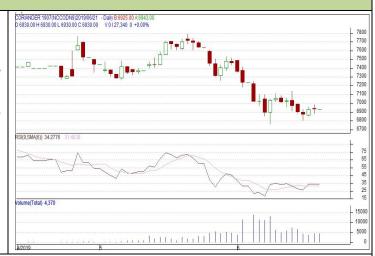

Do not carry forward the position until the next day.

Commodity: Coriander Exchange: NCDEX
Contract: July Expiry: July 19<sup>th</sup> 2019

#### **CORIANDER**

#### **Technical Commentary:**

Candlestick chart indicates range bound movement in the market. *RSI moving down in oversold zone in the short term.* Volumes are supporting the prices in the market.

Strategy: Sell

| Intraday Supports & Resistances |       |      | S2   | <b>S1</b>  | PCP  | R1   | R2   |  |  |  |  |  |
|---------------------------------|-------|------|------|------------|------|------|------|--|--|--|--|--|
| Coriander                       | NCDEX | July | 6600 | 6700       | 6825 | 6950 | 7000 |  |  |  |  |  |
| Intraday Trade Call             |       |      | Call | Entry      | T1   | T2   | SL   |  |  |  |  |  |
| Coriander                       | NCDEX | July | Sell | Below 6850 | 6750 | 6700 | 6910 |  |  |  |  |  |