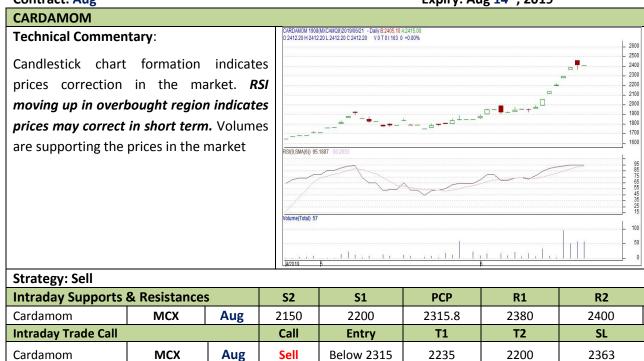

Do not carry forward the position until the next day

Commodity: Jeera (Cumin Seed) Exchange: NCDEX
Contract: July Expiry: July 19<sup>th</sup>, 2019

Do not carry forward the position until the next day

Commodity: Cardamom Exchange: MCX
Contract: Aug Expiry: Aug 14<sup>th</sup>, 2019