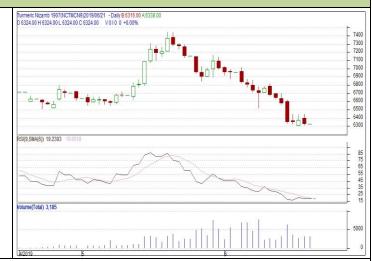

Commodity: Turmeric Exchange: NCDEX
Contract: July Expiry: July 19<sup>th</sup> 2019

### **TURMERIC**

## **Technical Commentary:**

Candlestick chart pattern indicates range bound movement in the market. *RSI* moving down in oversold region in the market indicates prices may correct in short term. Volumes are supporting the decline in prices in the market.

Strategy: Buy

| 0, ,                            |       |      |      |            |      |      |      |
|---------------------------------|-------|------|------|------------|------|------|------|
| Intraday Supports & Resistances |       |      | S2   | <b>S1</b>  | PCP  | R1   | R2   |
| Turmeric                        | NCDEX | July | 6100 | 6200       | 6380 | 6550 | 6600 |
| Intraday Trade Call             |       |      | Call | Entry      | T1   | T2   | SL   |
| Turmeric                        | NCDEX | July | Buy  | Above 6300 | 6450 | 6500 | 6210 |