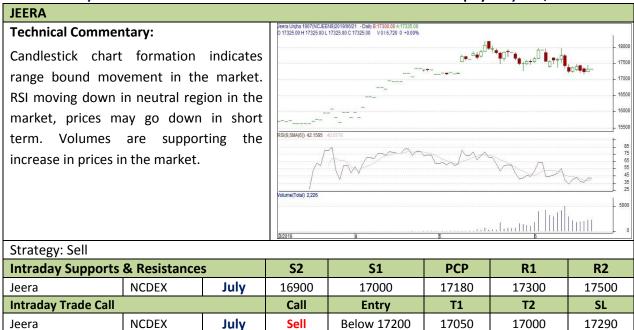

Do not carry forward the position until the next day

Commodity: Jeera (Cumin Seed) Exchange: NCDEX
Contract: July Expiry: July 19<sup>th</sup>, 2019

Do not carry forward the position until the next day

Commodity: Cardamom Exchange: MCX
Contract: Aug Expiry: Aug 14<sup>th</sup>, 2019