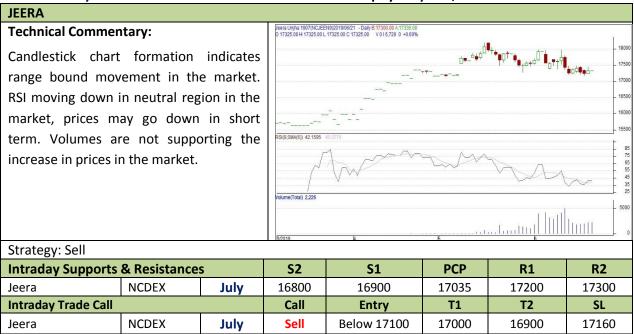

Do not carry forward the position until the next day

Commodity: Jeera (Cumin Seed) Exchange: NCDEX
Contract: July Expiry: July 19<sup>th</sup>, 2019

Do not carry forward the position until the next day

Commodity: Cardamom Exchange: MCX
Contract: Aug Expiry: Aug14<sup>th</sup>, 2019