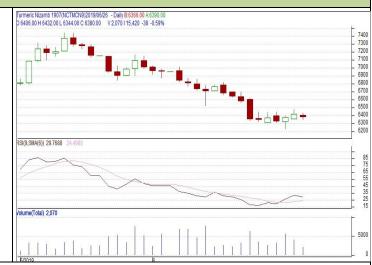

## **Technical Commentary**:

Candlestick chart pattern indicates range bound movement in the market. RSI moving down in oversold region in the market. Volumes are supporting the decline in prices in the market.

Strategy: Wait

| 51. 41.6 <sub>0</sub> 7. 11.4.1 |       |      |           |           |      |      |      |  |  |  |
|---------------------------------|-------|------|-----------|-----------|------|------|------|--|--|--|
| Intraday Supports & Resistances |       |      | <b>S2</b> | <b>S1</b> | PCP  | R1   | R2   |  |  |  |
| Turmeric                        | NCDEX | July | 6100      | 6200      | 6288 | 6400 | 6500 |  |  |  |
| Intraday Trade Call             |       |      | Call      | Entry     | T1   | T2   | SL   |  |  |  |
| Turmeric                        | NCDEX | July | Wait      |           |      |      |      |  |  |  |