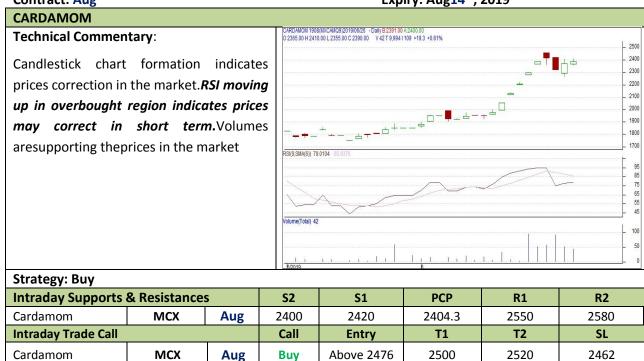

Do not carry forward the position until the next day

Commodity: Jeera (Cumin Seed) Exchange: NCDEX
Contract: July Expiry: July 19<sup>th</sup>, 2019

Do not carry forward the position until the next day

Commodity: Cardamom Exchange: MCX
Contract: Aug Expiry: Aug14<sup>th</sup>, 2019