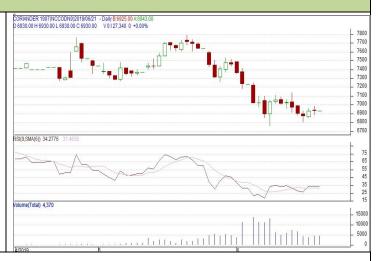

### **Technical Commentary:**

Candlestick chart indicates range bound movement in the market. RSI moving down in neutral zone in the short term. Volumes are supporting the prices in the market. 6800 is initial strong support level for short term.

Strategy:Wait

| Intraday Supports & Resistances |       |      | S2   | <b>S1</b> | PCP  | R1   | R2   |  |  |  |  |  |
|---------------------------------|-------|------|------|-----------|------|------|------|--|--|--|--|--|
| Coriander                       | NCDEX | July | 6600 | 6700      | 6854 | 7050 | 7100 |  |  |  |  |  |
| Intraday Trade Call             |       |      | Call | Entry     | T1   | T2   | SL   |  |  |  |  |  |
| Coriander                       | NCDEX | July | Wait |           |      |      |      |  |  |  |  |  |