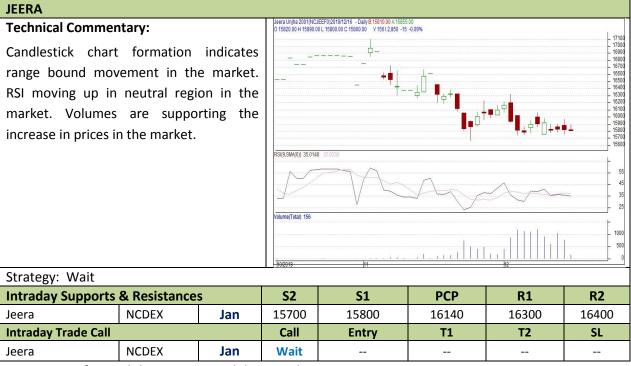

# **Commodity: Jeera (Cumin Seed)**

**Contract: Jan** 

## **Exchange: NCDEX** Expiry: Jan20<sup>th</sup>, 2020

**Exchange: MCX** 

T1

4180

T2

4200

SL

4060