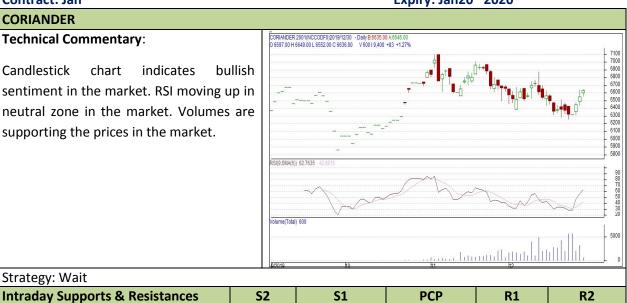

# **Commodity: Coriander**

# **Contract: Jan**

| Intraday Supports & Resistances |       |     | S2   | <b>S1</b> | РСР  | R1   | R2   |
|---------------------------------|-------|-----|------|-----------|------|------|------|
| Coriander                       | NCDEX | Jan | 6400 | 6500      | 6671 | 7000 | 7100 |
| Intraday Trade Call             |       |     | Call | Entry     | T1   | T2   | SL   |
| Coriander                       | NCDEX | Jan | Wait |           |      |      |      |