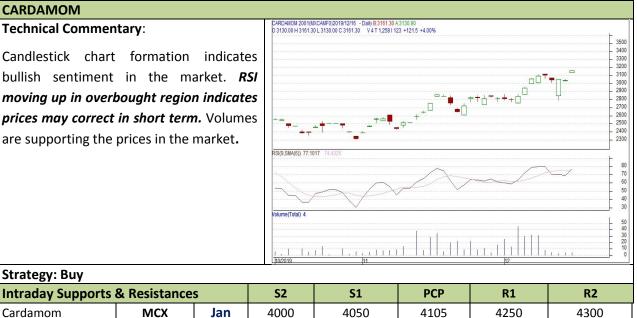

# **Commodity: Cardamom**

# Contract: Jan

**Intraday Trade Call** 

Cardamom

Entry

Above 4105

Call

Buy

Jan