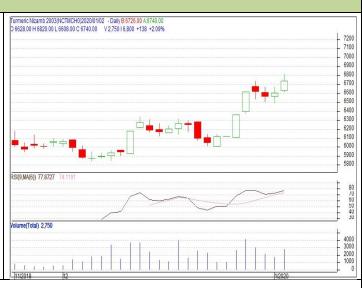

#### TURMERIC

**Contract: Mar** 

#### **Technical Commentary** :

Candlestick chart pattern indicates bullish sentiment in the market. RSI moving up in overbought region in the market indicates prices may correct in short term. Volumes are supporting the prices in the market.

| Strategy: Wait                  |       |     |           |       |      |      |      |  |  |  |
|---------------------------------|-------|-----|-----------|-------|------|------|------|--|--|--|
| Intraday Supports & Resistances |       | S2  | <b>S1</b> | РСР   | R1   | R2   |      |  |  |  |
| Turmeric                        | NCDEX | Mar | 6300      | 6400  | 6550 | 6800 | 6900 |  |  |  |
| Intraday Trade Call             |       |     | Call      | Entry | T1   | T2   | SL   |  |  |  |
| Turmeric                        | NCDEX | Mar | Wait      |       |      |      |      |  |  |  |
|                                 |       |     |           |       |      |      |      |  |  |  |