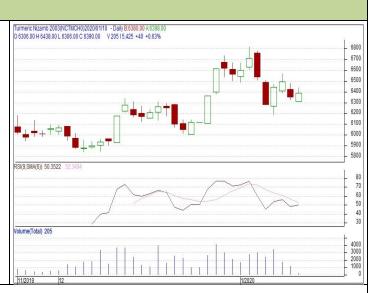

### **Commodity: Turmeric**

# Technical Commentary :

Candlestick chart pattern indicates range bound movement in the market. RSI moving up in neutral region in the market indicates prices may go up in short term. Volumes are supporting the prices in the market.

| Strategy: Walt                  |       |     |      |       |      |      |      |  |  |
|---------------------------------|-------|-----|------|-------|------|------|------|--|--|
| Intraday Supports & Resistances |       |     | S2   | S1    | РСР  | R1   | R2   |  |  |
| Turmeric                        | NCDEX | Mar | 6200 | 6250  | 6410 | 6650 | 6700 |  |  |
| Intraday Trade Call             |       |     | Call | Entry | T1   | T2   | SL   |  |  |
| Turmeric                        | NCDEX | Mar | Wait |       |      |      |      |  |  |
|                                 |       |     |      |       |      |      |      |  |  |