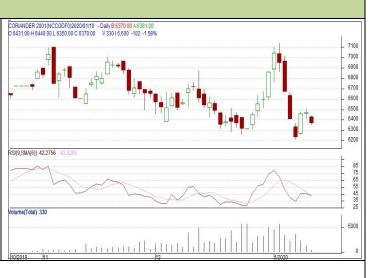

# **Commodity: Coriander**

| Contract: Apr |  |
|---------------|--|
| CORIANDER     |  |

Ctuate any Mait

# Technical Commentary:

Candlestick chart indicates bearish sentiment in the market. RSI moving down in neutral zone in the market. Volumes are supporting the prices in the market.

#### Exchange: NCDEX Expiry: Apr 20<sup>th</sup> 2020

| Strategy: Wait                  |       |     |      |           |      |      |      |  |
|---------------------------------|-------|-----|------|-----------|------|------|------|--|
| Intraday Supports & Resistances |       |     | S2   | <b>S1</b> | РСР  | R1   | R2   |  |
| Coriander                       | NCDEX | Apr | 6700 | 6750      | 7010 | 7150 | 7200 |  |
| Intraday Trade Call             |       |     | Call | Entry     | T1   | T2   | SL   |  |
| Coriander                       | NCDEX | Apr | Wait |           |      |      |      |  |