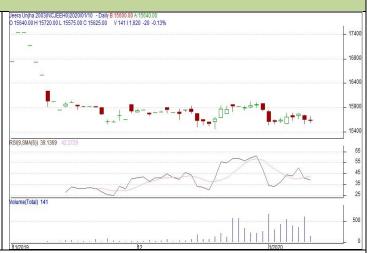

# **Commodity: Jeera (Cumin Seed)**

#### Contract: Mar JEERA

# **Technical Commentary:**

Candlestick chart formation indicates range bound movement in the market. RSI moving down in neutral region in the market. Volumes are supporting the increase in prices in the market.

| Strategy: Wait                  |       |     |       |           |       |       |       |  |  |
|---------------------------------|-------|-----|-------|-----------|-------|-------|-------|--|--|
| Intraday Supports & Resistances |       |     | S2    | <b>S1</b> | РСР   | R1    | R2    |  |  |
| Jeera                           | NCDEX | Mar | 15100 | 15200     | 15345 | 15650 | 15700 |  |  |
| Intraday Trade Call             |       |     | Call  | Entry     | T1    | T2    | SL    |  |  |
| Jeera                           | NCDEX | Mar | Wait  |           |       |       |       |  |  |