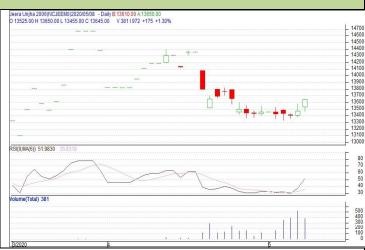

# **Spices Daily Technical Report** 14 May, 2020

Commodity: Jeera (Cumin Seed) **Exchange: NCDEX** Expiry: Jun 20<sup>th</sup>, 2020 **Contract: Jun** 

#### **JEERA**

### **Technical Commentary:**

Candlestick chart formation indicates range bound movement in the market. RSI moving down in neutral region indicates prices may go down in the market. Volumes are supporting the increase in prices in the market.

Strategy: Sell **Intraday Supports & Resistances PCP** R2 **S2 S1** R1 **NCDEX** 13300 13700 Jeera Jun 13200 13535 13680 **Intraday Trade Call** Call **Entry** T1 T2 SL **NCDEX** Sell Below 13550 13400 13300 13650 Jeera Jun