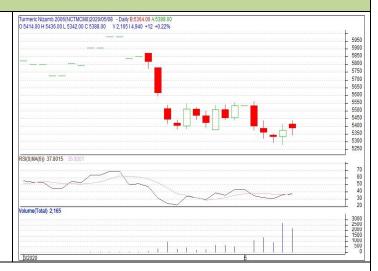

Commodity: Turmeric Exchange: NCDEX Contract: Jun Expiry: Jun 20<sup>th</sup> 2020

# TURMERIC

## **Technical Commentary**:

Candlestick chart pattern indicates bearish sentiment in the market. RSI moving down in neutral region in the market indicates prices may go down in short term. Volumes are not supporting the prices in the market.

Strategy: Sell

| Intraday Supports & Resistances |       |     | S2   | <b>S1</b>  | PCP  | R1   | R2   |
|---------------------------------|-------|-----|------|------------|------|------|------|
| Turmeric                        | NCDEX | Jun | 5050 | 5100       | 5250 | 5450 | 5500 |
| Intraday Trade Call             |       |     | Call | Entry      | T1   | T2   | SL   |
| Turmeric                        | NCDEX | Jun | Sell | Below 5300 | 5150 | 5100 | 5400 |