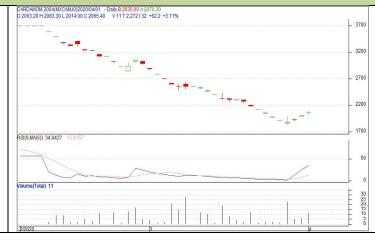

Do not carry forward the position until the next day

**Commodity: Cardamom** 

**Exchange: MCX** Expiry: Jun 15<sup>th</sup>, 2020 **Contract: Jun** 

#### **CARDAMOM**

### **Technical Commentary:**

Candlestick chart formation indicates bearish sentiment in the market.RSI moving down in neutral region indicates prices may go down in short term. Volumes are supporting the prices in the market.

Strategy: Wait

| Intraday Supports & Resistances |     |     | <b>S2</b> | <b>S1</b> | PCP  | R1   | R2   |
|---------------------------------|-----|-----|-----------|-----------|------|------|------|
| Cardamom                        | MCX | Jun | 1500      | 1600      | 1725 | 1900 | 2000 |
| Intraday Trade Call             |     |     | Call      | Entry     | T1   | T2   | SL   |
| Cardamom                        | МСХ | Jun | Wait      |           |      |      |      |