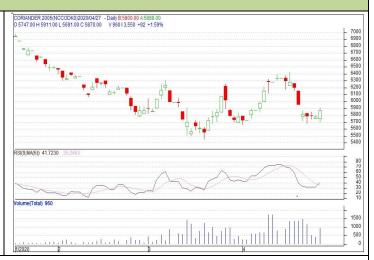

Do not carry forward the position until the next day.

Commodity: Coriander

Contract: Jun

Exchange: NCDEX
Expiry: Jun 20<sup>th</sup> 2020

#### **CORIANDER**

**Technical Commentary:** 

Candlestick chart indicates bearish sentiment in the market. RSI moving down in neutral region in the market indicates prices may go down in short term. Volumes are supporting the prices in the market.

| Strategy: Wait      |                             |     |      |             |      |      |      |  |
|---------------------|-----------------------------|-----|------|-------------|------|------|------|--|
| Intraday Supports   | aday Supports & Resistances |     | S2   | S1          | PCP  | R1   | R2   |  |
| Coriander           | NCDEX                       | Jun | 5300 | 5400        | 5650 | 5800 | 5850 |  |
| Intraday Trade Call |                             |     | Call | Entry T1 T2 |      | T2   | SL   |  |
| Coriander           | NCDEX                       | Jun | Wait | -           |      | -    | -    |  |