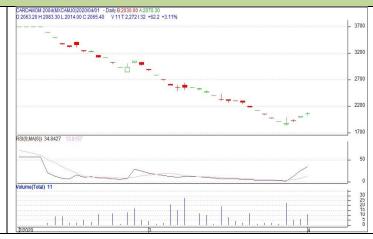

Do not carry forward the position until the next day

•

Commodity: Cardamom Exchange: MCX
Contract: Jun Expiry: Jun 15<sup>th</sup>, 2020

### CARDAMOM

#### **Technical Commentary:**

Candlestick chart formation indicates bearish sentiment in the market.RSI moving down in neutral region indicates prices may go down in short term. Volumes are supporting the prices in the market.

Strategy:

| Intraday Supports & Resistances |     |     | <b>S2</b> | <b>S1</b> | PCP | R1 | R2 |
|---------------------------------|-----|-----|-----------|-----------|-----|----|----|
| Cardamom                        | MCX | Jun |           |           |     |    |    |
| Intraday Trade Call             |     |     | Call      | Entry     | T1  | T2 | SL |
| Cardamom                        | МСХ | Jun |           |           |     |    |    |