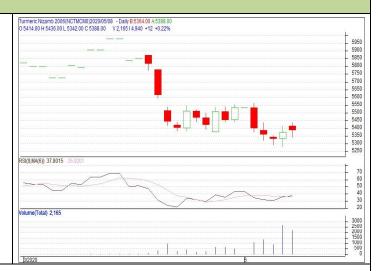

Commodity: Turmeric Exchange: NCDEX
Contract: Jun Expiry: Jun 20<sup>th</sup> 2020

## TURMERIC

### **Technical Commentary:**

Candlestick chart pattern indicates range bound movement in the market. RSI moving down in neutral region in the market indicates prices may go down in short term. Volumes are not supporting the prices in the market.

Strategy: Wait

| Intraday Supports & Resistances |       |      | S2    | <b>S1</b> | PCP  | R1   | R2   |
|---------------------------------|-------|------|-------|-----------|------|------|------|
| Turmeric                        | NCDEX | Jun  | 5100  | 5150      | 5286 | 5400 | 5450 |
| Intraday Trade Call             |       | Call | Entry | T1        | T2   | SL   |      |
| Turmeric                        | NCDEX | Jun  | Wait  |           |      |      |      |