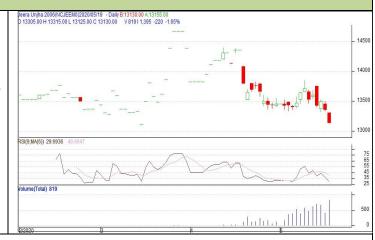

# Spices Daily Technical Report 21 May, 2020

Commodity: Jeera (Cumin Seed) Exchange: NCDEX
Contract: Jun Expiry: Jun 20<sup>th</sup>, 2020

## JEERA

## **Technical Commentary:**

Candlestick chart formation indicates bearish sentiment in the market. RSI moving down in neutral region indicates prices may go down in the market. Volumes are supporting the increase in prices in the market.

Strategy: Wait

| otrace87. Wait                  |       |     |       |           |       |       |       |
|---------------------------------|-------|-----|-------|-----------|-------|-------|-------|
| Intraday Supports & Resistances |       |     | S2    | <b>S1</b> | PCP   | R1    | R2    |
| Jeera                           | NCDEX | Jun | 13000 | 13100     | 13340 | 13500 | 13550 |
| Intraday Trade Call             |       |     | Call  | Entry     | T1    | T2    | SL    |
| Jeera                           | NCDEX | Jun | Wait  |           |       |       |       |