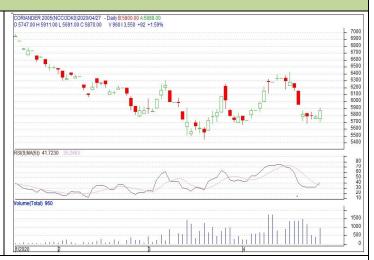

Do not carry forward the position until the next day.

**Commodity: Coriander** 

Contract: Jun

Exchange: NCDEX
Expiry: Jun 20<sup>th</sup> 2020

#### **CORIANDER**

#### **Technical Commentary:**

Candlestick chart indicates range bound movement in the market. RSI moving down in neutral region in the market indicates prices may go down in short term. Volumes are supporting the prices in the market.

| Strategy: Buy                   |       |      |       |            |      |      |      |  |  |
|---------------------------------|-------|------|-------|------------|------|------|------|--|--|
| Intraday Supports & Resistances |       | S2   | S1    | PCP        | R1   | R2   |      |  |  |
| Coriander                       | NCDEX | Jun  | 5350  | 5400       | 5570 | 5800 | 5900 |  |  |
| Intraday Trade Call             |       | Call | Entry | T1         | T2   | SL   |      |  |  |
| Coriander                       | NCDEX | Jun  | Buy   | Above 5570 | 5680 | 5750 | 5470 |  |  |