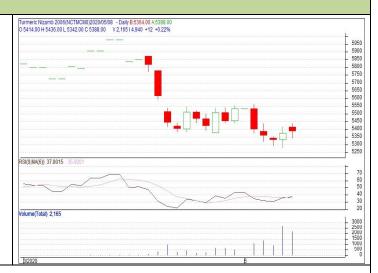

### **TURMERIC**

#### **Technical Commentary:**

Candlestick chart pattern indicates range bound movement in the market. RSI moving down in neutral region in the market indicates prices may go down in short term. Volumes are not supporting the prices in the market.

Strategy: Buy

| Intraday Supports & Resistances |       |     | S2   | <b>S1</b>  | PCP  | R1   | R2   |
|---------------------------------|-------|-----|------|------------|------|------|------|
| Turmeric                        | NCDEX | Jun | 5200 | 5250       | 5436 | 5650 | 5700 |
| Intraday Trade Call             |       |     | Call | Entry      | T1   | T2   | SL   |
| Turmeric                        | NCDEX | Jun | Buy  | Above 5400 | 5550 | 5600 | 5300 |