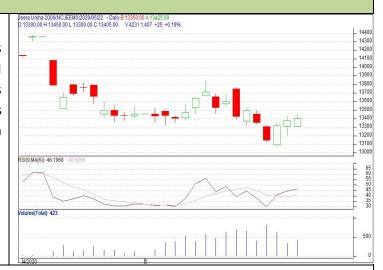

## JEERA

#### **Technical Commentary:**

Candlestick chart formation indicates prices trying to support in the market. RSI moving up in neutral region indicates prices may go up in the market. Volumes are supporting the increase in prices in the market.

| Strategy: Buy                   |       |     |       |             |       |       |       |  |  |  |
|---------------------------------|-------|-----|-------|-------------|-------|-------|-------|--|--|--|
| Intraday Supports & Resistances |       |     | S2    | <b>S1</b>   | PCP   | R1    | R2    |  |  |  |
| Jeera                           | NCDEX | Jun | 13200 | 13300       | 13555 | 13800 | 13900 |  |  |  |
| Intraday Trade Call             |       |     | Call  | Entry       | T1    | T2    | SL    |  |  |  |
| Jeera                           | NCDEX | Jun | Buy   | Above 13500 | 13700 | 13750 | 13350 |  |  |  |