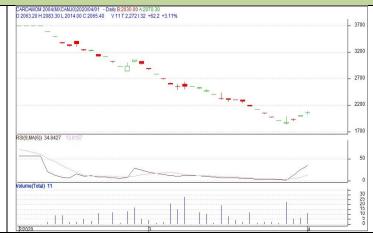

### CARDAMOM

#### **Technical Commentary:**

Candlestick chart formation indicates bearish sentiment in the market.RSI moving down in neutral region indicates prices may go down in short term. Volumes are supporting the prices in the market.

Strategy: Sell

| Intraday Supports & Resistances |     |     | <b>S2</b> | <b>S1</b>  | PCP  | R1   | R2   |
|---------------------------------|-----|-----|-----------|------------|------|------|------|
| Cardamom                        | MCX | Jun | 1450      | 1500       | 1600 | 1670 | 1700 |
| Intraday Trade Call             |     |     | Call      | Entry      | T1   | T2   | SL   |
| Cardamom                        | МСХ | Jun | Sell      | Below 1605 | 1550 | 1520 | 1650 |