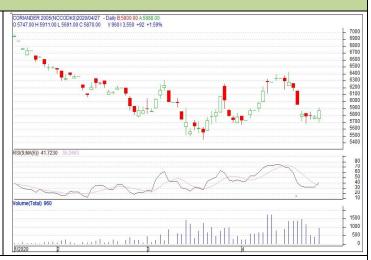

#### **CORIANDER**

**Technical Commentary:** 

Candlestick chart indicates range bound movement in the market. RSI moving down in neutral region in the market indicates prices may go down in short term. Volumes are supporting the prices in the market.

|                                 | Strategy: Buy       |       |     |      |            |      |      |      |  |  |  |
|---------------------------------|---------------------|-------|-----|------|------------|------|------|------|--|--|--|
| Intraday Supports & Resistances |                     |       | S2  | S1   | PCP        | R1   | R2   |      |  |  |  |
|                                 | Coriander           | NCDEX | Jun | 5500 | 5550       | 5757 | 5950 | 6000 |  |  |  |
|                                 | Intraday Trade Call |       |     | Call | Entry      | T1   | T2   | SL   |  |  |  |
|                                 | Coriander           | NCDEX | Jun | Buy  | Above 5700 | 5850 | 5900 | 5600 |  |  |  |