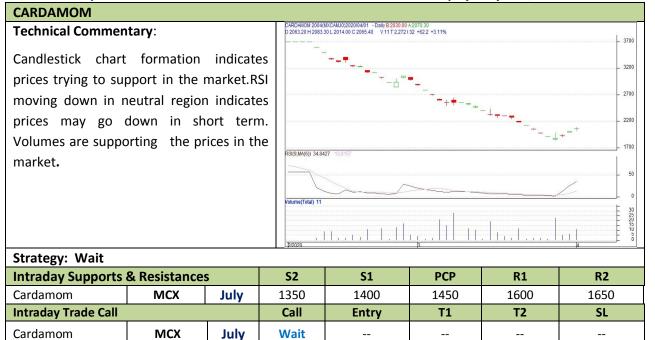

### **Commodity: Cardamom Contract: July**

### **Exchange: MCX** Expiry: July 15<sup>th</sup>, 2020

Do not carry forward the position until the next day