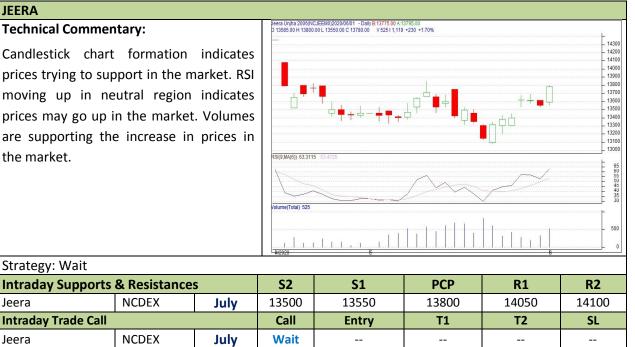

# **AGRIWATCH**

**Commodity: Jeera (Cumin Seed)** 

### **Contract: July JEERA**

the market.

Jeera

Jeera

**Exchange: NCDEX** Expiry: July 20<sup>th</sup>, 2020

Do not carry forward the position until the next day