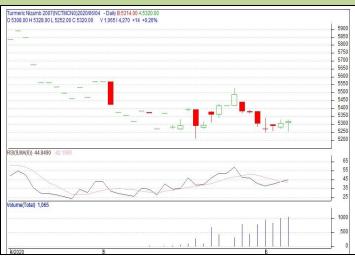

### **Commodity: Turmeric**

**Contract: July** 

### **Exchange: NCDEX** Expiry: July 20<sup>th</sup> 2020

| Strategy: Sell                  |       |      |      |            |      |      |      |  |  |  |
|---------------------------------|-------|------|------|------------|------|------|------|--|--|--|
| Intraday Supports & Resistances |       |      | S2   | <b>S1</b>  | РСР  | R1   | R2   |  |  |  |
| Turmeric                        | NCDEX | July | 5300 | 5350       | 5506 | 5650 | 5700 |  |  |  |
| Intraday Trade Call             |       |      | Call | Entry      | T1   | T2   | SL   |  |  |  |
| Turmeric                        | NCDEX | July | Sell | Below 5510 | 5450 | 5400 | 5600 |  |  |  |

Do not carry forward the position until the next day.