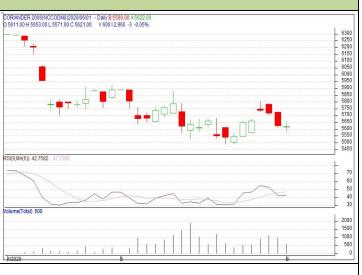

## **Commodity: Coriander**

## **Contract: July**

**CORIANDER Technical Commentary:** 

Candlestick chart indicates bearish sentiment in the market. RSI moving down in neutral region in the market indicates prices may go down in short term. Volumes are supporting the prices in the market.

| Strategy: Wait                  |       |      |      |       |      |      |      |  |  |  |  |
|---------------------------------|-------|------|------|-------|------|------|------|--|--|--|--|
| Intraday Supports & Resistances |       |      | S2   | S1    | PCP  | R1   | R2   |  |  |  |  |
| Coriander                       | NCDEX | July | 5500 | 5550  | 5750 | 5900 | 5950 |  |  |  |  |
| Intraday Trade Call             |       |      | Call | Entry | T1   | T02  | SL   |  |  |  |  |
| Coriander                       | NCDEX | July | Wait |       |      |      |      |  |  |  |  |

Do not carry forward the position until the next day