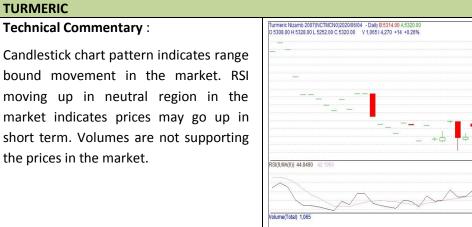

### **Commodity: Turmeric**

**Contract: July** 

### **Exchange: NCDEX** Expiry: July 20<sup>th</sup> 2020

| Strategy: Sell                  |       |      |      |            |      |      |      |  |  |  |
|---------------------------------|-------|------|------|------------|------|------|------|--|--|--|
| Intraday Supports & Resistances |       |      | S2   | <b>S1</b>  | РСР  | R1   | R2   |  |  |  |
| Turmeric                        | NCDEX | July | 5300 | 5350       | 5506 | 5650 | 5700 |  |  |  |
| Intraday Trade Call             |       |      | Call | Entry      | T1   | T2   | SL   |  |  |  |
| Turmeric                        | NCDEX | July | Sell | Below 5510 | 5450 | 5400 | 5600 |  |  |  |

Do not carry forward the position until the next day.