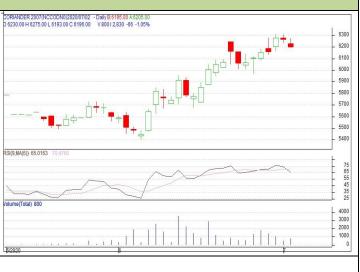

# Commodity: Coriander

| Contract: July |
|----------------|
| CORIANDER      |

Technical Commentary:

Candlestick chart indicates prices trying to correct in the market. RSI moving down in neutral region in the market indicates prices may go down in short term. Volumes are supporting the prices in the market.

| Strategy: Sell                  |       |      |      |            |      |      |      |  |
|---------------------------------|-------|------|------|------------|------|------|------|--|
| Intraday Supports & Resistances |       |      | S2   | S1         | РСР  | R1   | R2   |  |
| Coriander                       | NCDEX | July | 5900 | 6000       | 6196 | 6300 | 6400 |  |
| Intraday Trade Call             |       |      | Call | Entry      | T1   | T02  | SL   |  |
| Coriander                       | NCDEX | July | Sell | Below 6200 | 6100 | 6050 | 6270 |  |

Do not carry forward the position until the next day