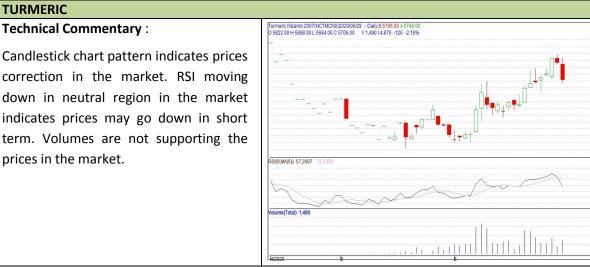

## **Commodity: Turmeric**

Contract: July TURMERIC

## Exchange: NCDEX Expiry: July 20<sup>th</sup> 2020

| Strategy: Sell                  |       |      |           |            |      |      |      |  |
|---------------------------------|-------|------|-----------|------------|------|------|------|--|
| Intraday Supports & Resistances |       | S2   | <b>S1</b> | РСР        | R1   | R2   |      |  |
| Turmeric                        | NCDEX | July | 5400      | 5500       | 5654 | 5750 | 5800 |  |
| Intraday Trade Call             |       |      | Call      | Entry      | T1   | T2   | SL   |  |
| Turmeric                        | NCDEX | July | Sell      | Below 5654 | 5550 | 5500 | 5700 |  |

Do not carry forward the position until the next day.