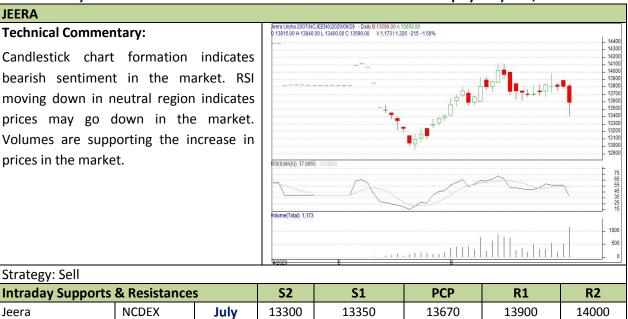

# **Spices Daily Technical Report** 03 July, 2020

**Commodity: Jeera (Cumin Seed) Contract: July JEERA** 

**Intraday Supports & Resistances** 

**Technical Commentary:** 

prices in the market.

Strategy: Sell

**Intraday Trade Call** 

Jeera

Jeera

market.

## **Exchange: NCDEX** Expiry: July 20<sup>th</sup>, 2020

T1

13500

Т2

13400

SL

13800

3700

Entry

Below 13700

Do not carry forward the position until the next day

NCDEX

NCDEX