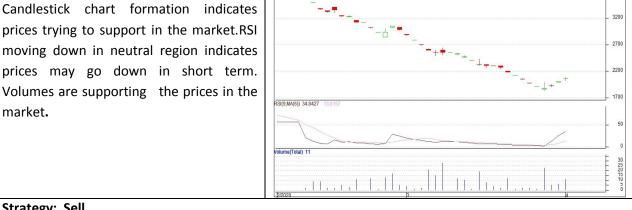

#### **Exchange: MCX Commodity: Cardamom** Expiry: July 15<sup>th</sup>, 2020 **Contract: July** CARDAMOM RDAMOM 2004(MXCAMJ0)2020/04/01 - Daily B:2030.00 A:2070.30 2063.20 H 2083.30 L 2014.00 C 2065.40 V 11 T 2,272 I 32 +62.2 +3.11% **Technical Commentary:** Candlestick chart formation indicates prices trying to support in the market.RSI moving down in neutral region indicates

July

Call

Sell

| Strategy: Sell                  |     |      |      |            |      |      |      |  |
|---------------------------------|-----|------|------|------------|------|------|------|--|
| Intraday Supports & Resistances |     |      | S2   | \$1        | РСР  | R1   | R2   |  |
| Cardamom                        | MCX | July | 1200 | 1220       | 1336 | 1400 | 1450 |  |
| Intraday Trade Call             |     |      | Call | Entry      | T1   | T2   | SL   |  |
| Cardamom                        | МСХ | July | Sell | Below 1340 | 1280 | 1240 | 1380 |  |