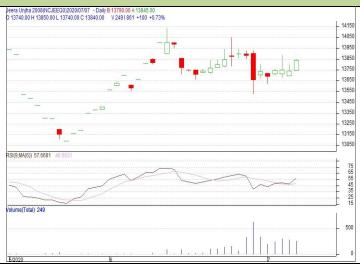

### **Commodity: Jeera (Cumin Seed)**

#### **Contract: Aug** JEERA

**Exchange: NCDEX** Expiry: Aug 20<sup>th</sup>, 2020

| Strategy: Sell                  |       |     |       |             |       |       |       |  |
|---------------------------------|-------|-----|-------|-------------|-------|-------|-------|--|
| Intraday Supports & Resistances |       | S2  | S1    | РСР         | R1    | R2    |       |  |
| Jeera                           | NCDEX | Aug | 13500 | 13550       | 13770 | 13900 | 14000 |  |
| Intraday Trade Call             |       |     | Call  | Entry       | T1    | T2    | SL    |  |
| Jeera                           | NCDEX | Aug | Sell  | Below 13800 | 13650 | 13600 | 13860 |  |
|                                 |       |     |       |             |       |       |       |  |