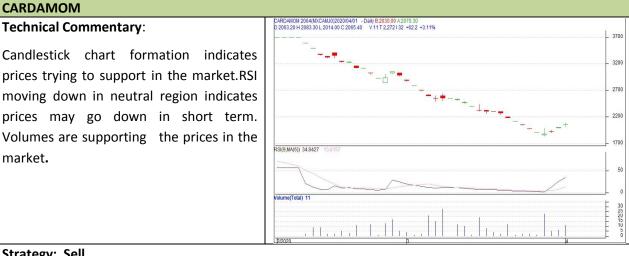

|       |       |       |  |
|---------------------------------|-------|-----|-------|-------------|-------|-------|-------|--|
| Intraday Supports & Resistances |       | S2  | S1    | РСР         | R1    | R2    |       |  |
| Jeera                           | NCDEX | Aug | 13500 | 13550       | 13770 | 13900 | 14000 |  |
| Intraday Trade Call             |       |     | Call  | Entry       | T1    | T2    | SL    |  |
| Jeera                           | NCDEX | Aug | Sell  | Below 13800 | 13650 | 13600 | 13860 |  |
|                                 |       |     |       |             |       |       |       |  |

Do not carry forward the position until the next day

### **Commodity: Cardamom**

**Contract: July** 

market.

# Exchange: MCX Expiry: July 15<sup>th</sup>, 2020



| Strategy: Sell                  |     |      |      |            |      |      |      |  |
|---------------------------------|-----|------|------|------------|------|------|------|--|
| Intraday Supports & Resistances |     |      | S2   | \$1        | РСР  | R1   | R2   |  |
| Cardamom                        | МСХ | July | 1200 | 1220       | 1336 | 1400 | 1450 |  |
| Intraday Trade Call             |     |      | Call | Entry      | T1   | T2   | SL   |  |
| Cardamom                        | МСХ | July | Sell | Below 1340 | 1280 | 1240 | 1380 |  |

Do not carry forward the position until the next day



#### Disclaimer

The information and opinions contained in the document have been compiled from sources believed to be reliable. The company does not warrant its accuracy, completenes