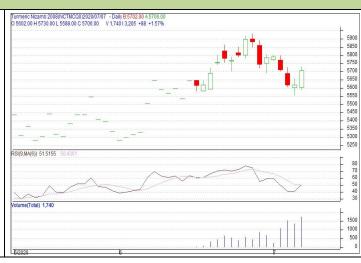

#### **Commodity: Turmeric**

#### Exchange: NCDEX Expiry: Aug 20<sup>th</sup> 2020

# **Technical Commentary** :

Candlestick chart pattern indicates prices may correct in the market. RSI moving down in neutral region in the market indicates prices may go down in short term. Volumes are supporting the prices in the market.

| Strategy: Sell                  |       |      |           |            |      |      |      |  |
|---------------------------------|-------|------|-----------|------------|------|------|------|--|
| Intraday Supports & Resistances |       | S2   | <b>S1</b> | РСР        | R1   | R2   |      |  |
| Turmeric                        | NCDEX | Aug  | 5400      | 5500       | 5672 | 5800 | 5900 |  |
| Intraday Trade Call             |       | Call | Entry     | T1         | Т2   | SL   |      |  |
| Turmeric                        | NCDEX | Aug  | Sell      | Below 5680 | 5600 | 5550 | 5750 |  |