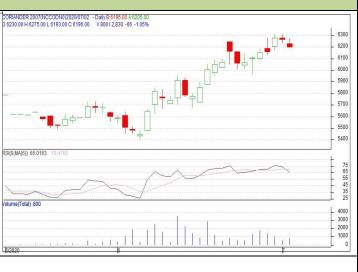

# Commodity: Coriander

# Contract: Aug

Technical Commentary:

Candlestick chart indicates prices trying to correct in the market. RSI moving down in neutral region in the market indicates prices may go down in short term. Volumes are supporting the prices in the market.

| Strategy: Sell                  |       |     |      |            |      |      |      |  |
|---------------------------------|-------|-----|------|------------|------|------|------|--|
| Intraday Supports & Resistances |       | S2  | S1   | РСР        | R1   | R2   |      |  |
| Coriander                       | NCDEX | Aug | 5950 | 6000       | 6112 | 6300 | 6350 |  |
| Intraday Trade Call             |       |     | Call | Entry      | T1   | T02  | SL   |  |
| Coriander                       | NCDEX | Aug | Sell | Below 6150 | 6050 | 6000 | 6250 |  |