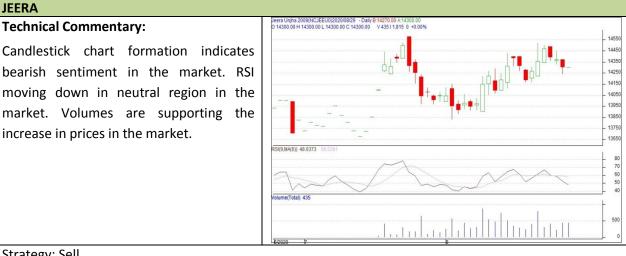

# **AGRIWATCH**

**Spices Daily Technical Report** 11 Sep, 2020

**Commodity: Jeera (Cumin Seed)** Contract: Oct **JEERA** 

increase in prices in the market.

**Technical Commentary:** 

#### **Exchange: NCDEX** Expiry: Oct 20<sup>th</sup>, 2020

| Strategy: Sell                                      |       |     |       |             |       |       |       |  |
|-----------------------------------------------------|-------|-----|-------|-------------|-------|-------|-------|--|
| Intraday Supports & Resistances                     |       | S2  | S1    | РСР         | R1    | R2    |       |  |
| Jeera                                               | NCDEX | Oct | 13600 | 13700       | 13895 | 14050 | 14100 |  |
| Intraday Trade Call                                 |       |     | Call  | Entry       | T1    | T2    | SL    |  |
| Jeera                                               | NCDEX | Oct | Sell  | Below 13920 | 13800 | 13750 | 14000 |  |
| Do not come forward the position until the post day |       |     |       |             |       |       |       |  |

Do not carry forward the position until the next day