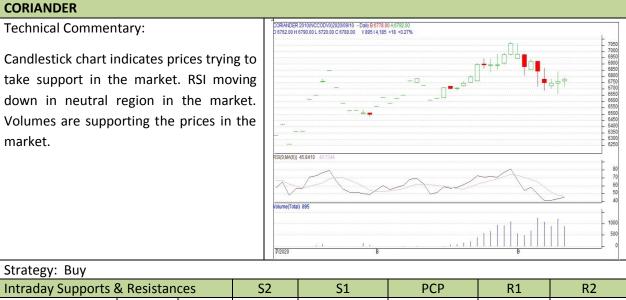

#### Commodity: Coriander Contract: Oct

### Exchange: NCDEX Expiry: Oct 20<sup>th</sup> 2020

| Intraday Supports & Resistances |       | S2  | S1   | PCP   | R1   | R2   |      |
|---------------------------------|-------|-----|------|-------|------|------|------|
| Coriander                       | NCDEX | Oct | 6600 | 6650  | 6780 | 6950 | 7000 |
| Intraday Trade Call             |       |     | Call | Entry | T1   | T02  | SL   |
|                                 |       |     |      |       |      |      |      |

Do not carry forward the position until the next day