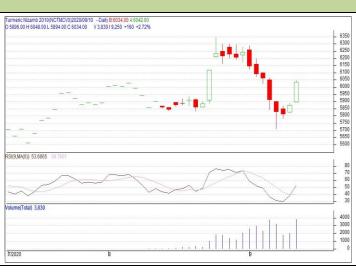

#### **Commodity: Turmeric**

#### Exchange: NCDEX Expiry: Oct 20<sup>th</sup> 2020

**Technical Commentary** :

Candlestick chart pattern indicates prices try to take support from lower levels in the market. RSI moving down in neutral region in the market. Volumes are supporting the prices in the market.

| Strategy: Buy                   |       |           |                        |                                  |                                          |                                                  |  |  |  |
|---------------------------------|-------|-----------|------------------------|----------------------------------|------------------------------------------|--------------------------------------------------|--|--|--|
| Intraday Supports & Resistances |       | S2        | S1                     | РСР                              | R1                                       | R2                                               |  |  |  |
| NCDEX                           | Oct   | 5800      | 5900                   | 6036                             | 6170                                     | 6200                                             |  |  |  |
| Intraday Trade Call             |       |           | Entry                  | T1                               | T2                                       | SL                                               |  |  |  |
| NCDEX                           | Oct   | Buy       | Above 6030             | 6105                             | 6150                                     | 5940                                             |  |  |  |
|                                 | NCDEX | NCDEX Oct | NCDEX Oct 5800<br>Call | NCDEX Oct 5800 5900   Call Entry | NCDEX Oct 5800 5900 6036   Call Entry T1 | NCDEX Oct 5800 5900 6036 6170   Call Entry T1 T2 |  |  |  |

Do not carry forward the position until the next day.