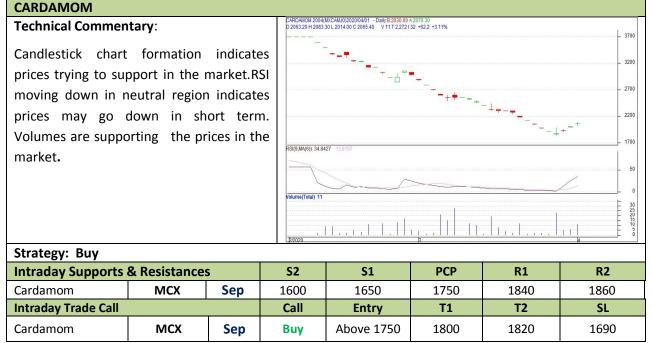

# **Commodity: Cardamom**

# Contract: Sep

### **Exchange: MCX** Expiry: Sep 15<sup>th</sup>, 2020

Do not carry forward the position until the next day