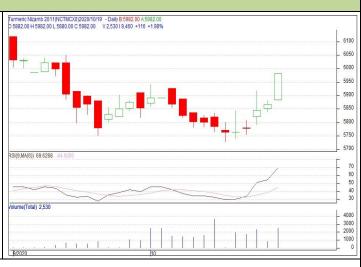

#### **Commodity: Turmeric**

#### **Exchange: NCDEX** Expiry: Nov 20<sup>th</sup> 2020

## **Technical Commentary :**

Candlestick chart pattern indicates bullish sentiment in the market. RSI moving up in neutral region in the market. Volumes are supporting the prices in the market.

| Strategy: Wait                  |       |     |           |       |      |      |      |  |  |  |
|---------------------------------|-------|-----|-----------|-------|------|------|------|--|--|--|
| Intraday Supports & Resistances |       | S2  | <b>S1</b> | РСР   | R1   | R2   |      |  |  |  |
| Turmeric                        | NCDEX | Nov | 5850      | 5900  | 6000 | 6150 | 6200 |  |  |  |
| Intraday Trade Call             |       |     | Call      | Entry | T1   | T2   | SL   |  |  |  |
| Turmeric                        | NCDEX | Nov | Wait      |       |      |      |      |  |  |  |

Do not carry forward the position until the next day.

chart indicates