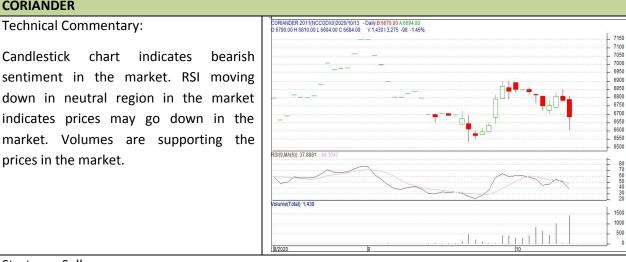

# **Commodity: Coriander**

**Technical Commentary:** 

prices in the market.

#### **Contract: Nov** CORIANDER

Candlestick

| Strategy: Sell                  |       |     |      |            |      |      |      |  |  |  |
|---------------------------------|-------|-----|------|------------|------|------|------|--|--|--|
| Intraday Supports & Resistances |       |     | S2   | S1         | РСР  | R1   | R2   |  |  |  |
| Coriander                       | NCDEX | Nov | 6550 | 6600       | 6746 | 6850 | 6900 |  |  |  |
| Intraday Trade Call             |       |     | Call | Entry      | T1   | T02  | SL   |  |  |  |
| Coriander                       | NCDEX | Nov | Sell | Below 6770 | 6700 | 6670 | 6820 |  |  |  |

Do not carry forward the position until the next day