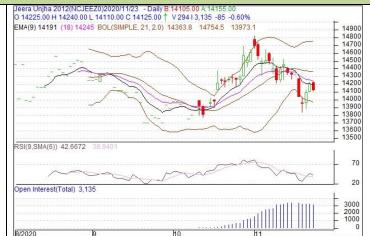

## **Spices Daily Technical Report** 24 Nov, 2020

Commodity: Jeera (Cumin Seed) **Exchange: NCDEX** Expiry Dec 18th, 2020 **Contract: Dec** 

## **JEERA Technical Commentary:**

Candlestick chart formation indicates down situation in the market. RSI moving down in neutral region in the spot market. Decrease in prices with lower volume and OI indicates to consolidation.

Strategy: Sell

Cardamom

| Intraday Supports & Resistances |       |     | S2    | S1          | PCP   | R1    | R2    |
|---------------------------------|-------|-----|-------|-------------|-------|-------|-------|
| Jeera                           | NCDEX | Dec | 14028 | 14076       | 14125 | 14206 | 14288 |
| Intraday Trade Call             |       |     | Call  | Entry       | T1    | T2    | SL    |
| Jeera                           | NCDEX | Dec | Sell  | Below 14158 | 14106 | 14080 | 14189 |