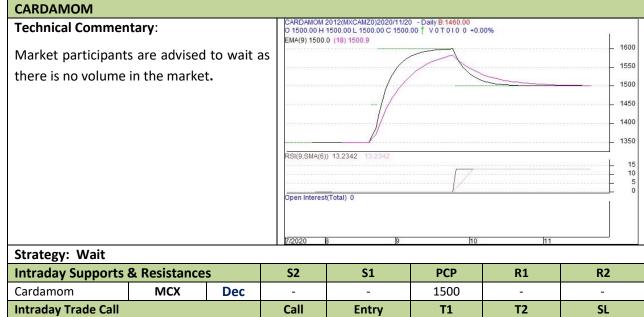

Do not carry forward the position until the next day

**Commodity: Cardamom** 

**Exchange: MCX Contract: Dec** Expiry: Dec 15<sup>th</sup>, 2020

Do not carry forward the position until the next day

MCX

Dec

Wait