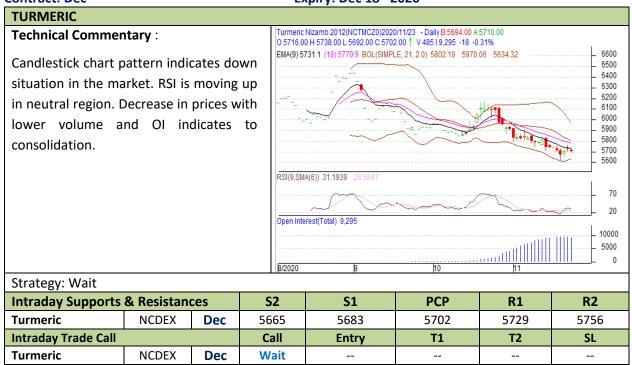

Commodity: Turmeric Exchange: NCDEX
Contract: Dec Expiry: Dec 18<sup>th</sup> 2020

Do not carry forward the position until the next day.

Commodity: Coriander Exchange: NCDEX
Contract: Dec Expiry: Dec 18<sup>th</sup> 2020

Do not carry forward the position until the next day