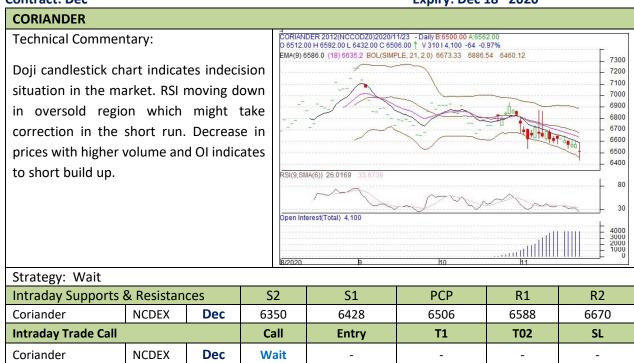

Commodity: Turmeric Exchange: NCDEX
Contract: Dec Expiry: Dec 18<sup>th</sup> 2020

Do not carry forward the position until the next day.

Commodity: Coriander Exchange: NCDEX
Contract: Dec Expiry: Dec 18<sup>th</sup> 2020

Do not carry forward the position until the next day