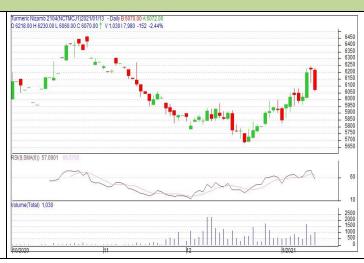

#### **Commodity: Turmeric**

#### **Exchange: NCDEX** Expiry: Apr 20<sup>th</sup> 2020

### **Technical Commentary :**

Candlestick chart pattern indicates bearish sentiment in the market. RSI moving down in neutral region prices may go down in the market. Volumes are supporting the prices in the market.

| Strategy: Sell                  |       |     |      |            |      |      |      |  |  |  |
|---------------------------------|-------|-----|------|------------|------|------|------|--|--|--|
| Intraday Supports & Resistances |       | S2  | S1   | РСР        | R1   | R2   |      |  |  |  |
| Turmeric                        | NCDEX | Apr | 5800 | 5850       | 6050 | 6200 | 6250 |  |  |  |
| Intraday Trade Call             |       |     | Call | Entry      | T1   | T2   | SL   |  |  |  |
| Turmeric                        | NCDEX | Apr | Sell | Below 6080 | 5970 | 5900 | 6150 |  |  |  |

Do not carry forward the position until the next day.