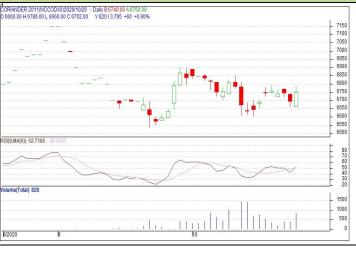

## **Commodity: Coriander**

### **Contract: Jan**

# CORIANDER

**Technical Commentary:** 

Candlestick chart indicates range bound movement in the market. RSI moving up in neutral region in the market indicates prices may go up in the market. Volumes are supporting the prices in the market.

| Strategy: Sell                  |       |     |      |            |      |      |      |  |  |  |  |
|---------------------------------|-------|-----|------|------------|------|------|------|--|--|--|--|
| Intraday Supports & Resistances |       |     | S2   | S1         | PCP  | R1   | R2   |  |  |  |  |
| Coriander                       | NCDEX | Jan | 5500 | 5520       | 5698 | 5850 | 5900 |  |  |  |  |
| Intraday Trade Call             |       |     | Call | Entry      | T1   | T02  | SL   |  |  |  |  |
| Coriander                       | NCDEX | Jan | Sell | Below 5720 | 5600 | 5570 | 5800 |  |  |  |  |

Do not carry forward the position until the next day