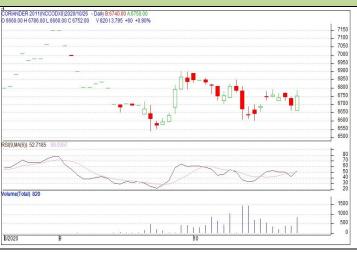

# Commodity: Coriander

## Contract: Apr

# CORIANDER

**Technical Commentary:** 

Candlestick chart indicates range bound movement in the market. RSI moving up in neutral region in the market indicates prices may go up in the market. Volumes are supporting the prices in the market.

| Strategy: Sell                  |       |     |      |            |      |      |      |  |  |  |
|---------------------------------|-------|-----|------|------------|------|------|------|--|--|--|
| Intraday Supports & Resistances |       |     | S2   | S1         | PCP  | R1   | R2   |  |  |  |
| Coriander                       | NCDEX | Apr | 5900 | 5950       | 6072 | 6150 | 6200 |  |  |  |
| Intraday Trade Call             |       |     | Call | Entry      | T1   | T02  | SL   |  |  |  |
| Coriander                       | NCDEX | Apr | Sell | Below 6080 | 6000 | 5970 | 6140 |  |  |  |

Do not carry forward the position until the next day