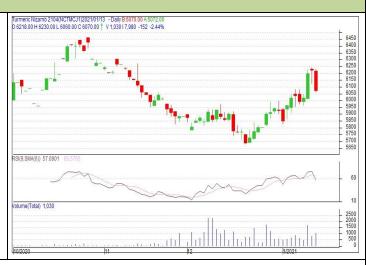

### **Commodity: Turmeric**

#### Exchange: NCDEX Expiry: Apr 20<sup>th</sup> 2020

## **Technical Commentary :**

Candlestick chart pattern indicates bearish sentiment in the market. RSI moving down in neutral region prices may go down in the market. Volumes are supporting the prices in the market.

| Strategy: Sell                  |       |     |           |            |      |      |      |  |  |  |
|---------------------------------|-------|-----|-----------|------------|------|------|------|--|--|--|
| Intraday Supports & Resistances |       | S2  | <b>S1</b> | РСР        | R1   | R2   |      |  |  |  |
| Turmeric                        | NCDEX | Apr | 5850      | 5900       | 6074 | 6180 | 6230 |  |  |  |
| Intraday Trade Call             |       |     | Call      | Entry      | T1   | T2   | SL   |  |  |  |
| Turmeric                        | NCDEX | Apr | Sell      | Below 6100 | 6000 | 5950 | 6150 |  |  |  |

Do not carry forward the position until the next day.