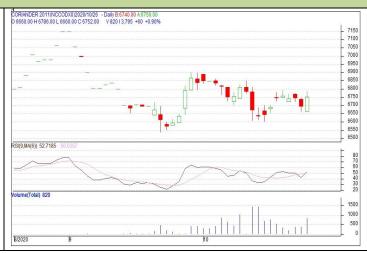

#### **CORIANDER**

### **Technical Commentary:**

Candlestick chart indicates range bound movement in the market. RSI moving up in neutral region in the market indicates prices may go up in the market. Volumes are supporting the prices in the market.

| Strategy: Buy                   |       |     |      |            |      |      |      |  |  |  |  |
|---------------------------------|-------|-----|------|------------|------|------|------|--|--|--|--|
| Intraday Supports & Resistances |       |     | S2   | S1         | PCP  | R1   | R2   |  |  |  |  |
| Coriander                       | NCDEX | Apr | 6000 | 6050       | 6244 | 6450 | 6500 |  |  |  |  |
| Intraday Trade Call             |       |     | Call | Entry      | T1   | T02  | SL   |  |  |  |  |
| Coriander                       | NCDEX | Apr | Buy  | Above 6200 | 6350 | 6400 | 6100 |  |  |  |  |