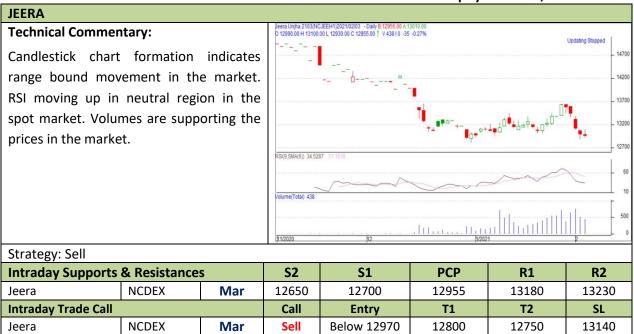

# Spices Daily Technical Report 04 Feb, 2021

Commodity: Jeera (Cumin Seed) Exchange: NCDEX
Contract: Mar Expiry: Mar 19<sup>th</sup>, 2021

Do not carry forward the position until the next day