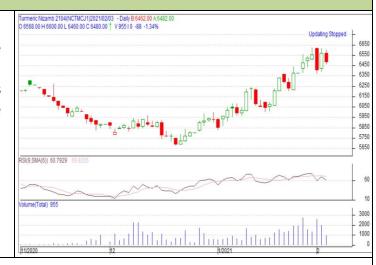

# TURMERIC

## **Technical Commentary:**

Candlestick chart pattern indicates range bound movement in the market. RSI moving down in neutral region prices may go down in the market. Volumes are supporting the prices in the market.

Strategy: Wait

| - 07                            |       |     |           |           |      |      |      |
|---------------------------------|-------|-----|-----------|-----------|------|------|------|
| Intraday Supports & Resistances |       |     | <b>S2</b> | <b>S1</b> | PCP  | R1   | R2   |
| Turmeric                        | NCDEX | Apr | 6250      | 6300      | 6480 | 6750 | 6800 |
| Intraday Trade Call             |       |     | Call      | Entry     | T1   | T2   | SL   |
| Turmeric                        | NCDEX | Apr | Wait      |           |      |      |      |