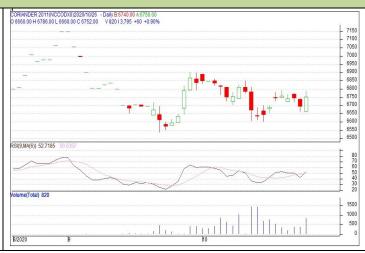

### **CORIANDER**

## **Technical Commentary:**

Candlestick chart indicates range bound movement in the market. RSI moving up in neutral region in the market indicates prices may go up in the market. Volumes are supporting the prices in the market.

| Strategy: Buy                   |       |     |      |            |      |      |      |  |  |  |  |
|---------------------------------|-------|-----|------|------------|------|------|------|--|--|--|--|
| Intraday Supports & Resistances |       |     | S2   | S1         | PCP  | R1   | R2   |  |  |  |  |
| Coriander                       | NCDEX | Apr | 6000 | 6050       | 6260 | 6450 | 6500 |  |  |  |  |
| Intraday Trade Call             |       |     | Call | Entry      | T1   | T02  | SL   |  |  |  |  |
| Coriander                       | NCDEX | Apr | Buy  | Above 6240 | 6350 | 6400 | 6120 |  |  |  |  |

Do not carry forward the position until the next day

Commodity: Jeera (Cumin Seed) Exchange: NCDEX
Contract: Mar Expiry: Mar 19<sup>th</sup>, 2021

Do not carry forward the position until the next day