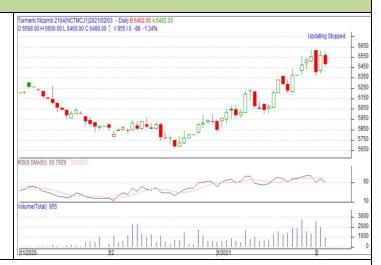

# **TURMERIC**

### **Technical Commentary:**

Candlestick chart pattern indicates range bound movement in the market. RSI moving down in neutral region prices may go down in the market. Volumes are supporting the prices in the market.

Strategy: Buy

| Intraday Supports & Resistances |       |     | S2   | <b>S1</b>  | PCP  | R1   | R2   |
|---------------------------------|-------|-----|------|------------|------|------|------|
| Turmeric                        | NCDEX | Apr | 6350 | 6400       | 6654 | 6850 | 6900 |
| Intraday Trade Call             |       |     | Call | Entry      | T1   | T2   | SL   |
| Turmeric                        | NCDEX | Apr | Buy  | Above 6600 | 6750 | 6800 | 6450 |

Do not carry forward the position until the next day.

**Commodity: Coriander** 

**Exchange: NCDEX** Expiry: Apr 20th 2021 **Contract: Apr** 