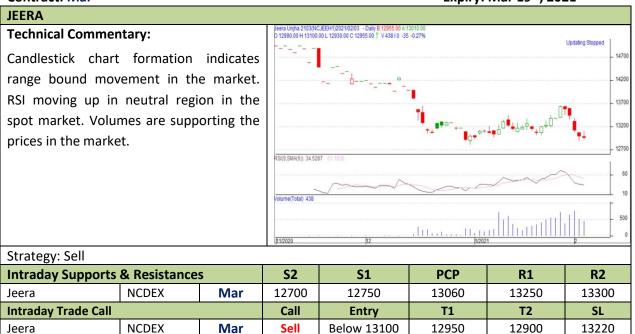

Do not carry forward the position until the next day

Commodity: Jeera (Cumin Seed) Exchange: NCDEX
Contract: Mar Expiry: Mar 19<sup>th</sup>, 2021

Do not carry forward the position until the next day