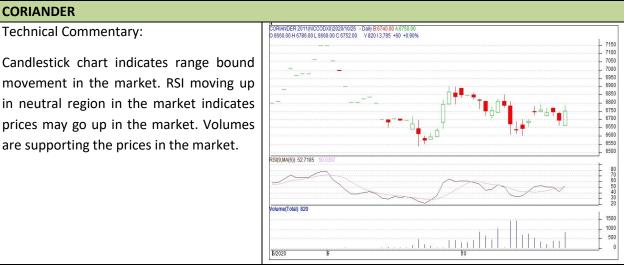

# **Commodity: Coriander Contract: Apr**

**Technical Commentary:** 

are supporting the prices in the market.

CORIANDER

| Strategy: Buy                   |       |     |      |            |      |      |      |  |  |  |
|---------------------------------|-------|-----|------|------------|------|------|------|--|--|--|
| Intraday Supports & Resistances |       |     | S2   | S1         | PCP  | R1   | R2   |  |  |  |
| Coriander                       | NCDEX | Apr | 6100 | 6150       | 6306 | 6500 | 6550 |  |  |  |
| Intraday Trade Call             |       |     | Call | Entry      | T1   | T02  | SL   |  |  |  |
| Coriander                       | NCDEX | Apr | Buy  | Above 6300 | 6400 | 6450 | 6200 |  |  |  |

Do not carry forward the position until the next day