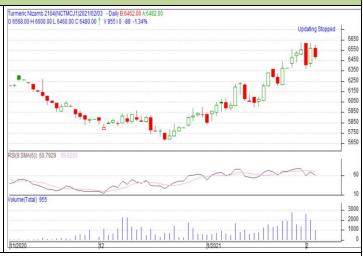

#### **Technical Commentary :**

Candlestick chart pattern indicates range bound movement in the market. RSI moving down in neutral region prices may go down in the market. Volumes are supporting the prices in the market.

| Strategy: Buy                   |       |     |      |            |      |      |      |  |  |  |
|---------------------------------|-------|-----|------|------------|------|------|------|--|--|--|
| Intraday Supports & Resistances |       |     | S2   | S1         | РСР  | R1   | R2   |  |  |  |
| Turmeric                        | NCDEX | Apr | 6700 | 6750       | 6928 | 7200 | 7250 |  |  |  |
| Intraday Trade Call             |       |     | Call | Entry      | T1   | T2   | SL   |  |  |  |
| Turmeric                        | NCDEX | Apr | Buy  | Above 6928 | 7100 | 7150 | 6800 |  |  |  |

Do not carry forward the position until the next day.