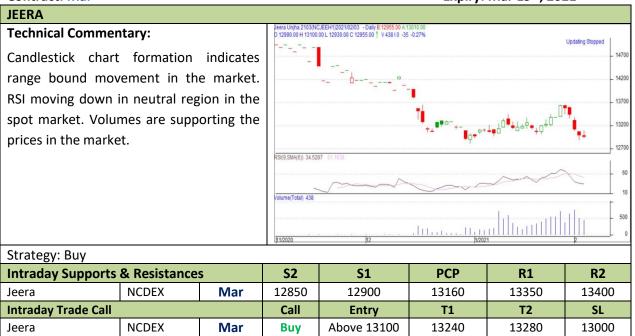

## Spices Daily Technical Report 09 Feb, 2021

Commodity: Jeera (Cumin Seed) Exchange: NCDEX
Contract: Mar Expiry: Mar 19<sup>th</sup>, 2021

Do not carry forward the position until the next day