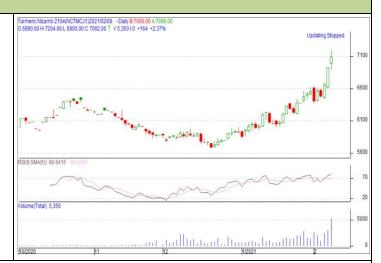

Commodity: Turmeric Exchange: NCDEX
Contract: Apr Expiry: Apr 20<sup>th</sup> 2021

## TURMERIC Technical Commentary:

Candlestick chart pattern indicates range bound movement in the market. RSI moving down in neutral region prices may go down in the market. Volumes are supporting the prices in the mar ket.

Strategy: Wait

| Intraday Supports & Resistances |       |     | S2   | <b>S1</b> | PCP  | R1   | R2   |
|---------------------------------|-------|-----|------|-----------|------|------|------|
| Turmeric                        | NCDEX | Apr | 6600 | 6700      | 7092 | 7200 | 7300 |
| Intraday Trade Call             |       |     | Call | Entry     | T1   | T2   | SL   |
| Turmeric                        | NCDEX | Apr | Wait |           |      |      |      |

Do not carry forward the position until the next day.

Commodity: Coriander Exchange: NCDEX
Contract: Apr Expiry: Apr 20<sup>th</sup> 2021