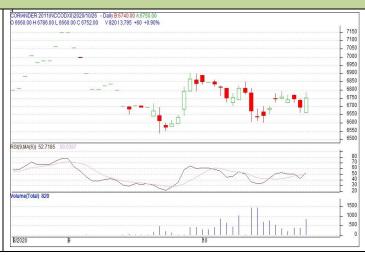

Do not carry forward the position until the next day.

Commodity: Coriander Exchange: NCDEX
Contract: Apr Expiry: Apr 20<sup>th</sup> 2021

## **CORIANDER**

**Technical Commentary:** 

Candlestick chart indicates range bound movement in the market. RSI moving up in neutral region in the market indicates prices may go up in the market. Volumes are supporting the prices in the market.

| Strategy: Buy                   |       |     |      |            |      |      |      |  |  |  |  |
|---------------------------------|-------|-----|------|------------|------|------|------|--|--|--|--|
| Intraday Supports & Resistances |       |     | S2   | S1         | PCP  | R1   | R2   |  |  |  |  |
| Coriander                       | NCDEX | Apr | 6100 | 6150       | 6344 | 6500 | 6550 |  |  |  |  |
| Intraday Trade Call             |       |     | Call | Entry      | T1   | T02  | SL   |  |  |  |  |
| Coriander                       | NCDEX | Apr | Buy  | Above 6300 | 6400 | 6450 | 6200 |  |  |  |  |

Do not carry forward the position until the next day