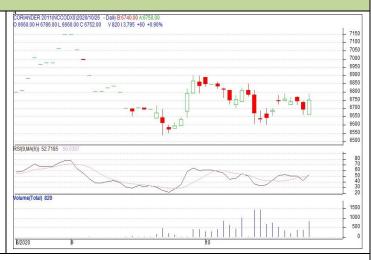

Do not carry forward the position until the next day.

Commodity: Coriander Exchange: NCDEX
Contract: Apr Expiry: Apr 20<sup>th</sup> 2021

## CORIANDER

**Technical Commentary:** 

Candlestick chart indicates range bound movement in the market. RSI moving up in neutral region in the market indicates prices may go up in the market. Volumes are supporting the prices in the market.

| Strategy: Buy                   |       |     |      |            |      |      |      |  |  |  |  |
|---------------------------------|-------|-----|------|------------|------|------|------|--|--|--|--|
| Intraday Supports & Resistances |       |     | S2   | S1         | PCP  | R1   | R2   |  |  |  |  |
| Coriander                       | NCDEX | Apr | 6250 | 6300       | 6540 | 6750 | 6800 |  |  |  |  |
| Intraday Trade Call             |       |     | Call | Entry      | T1   | T02  | SL   |  |  |  |  |
| Coriander                       | NCDEX | Apr | Buy  | Above 6500 | 6650 | 6700 | 6350 |  |  |  |  |