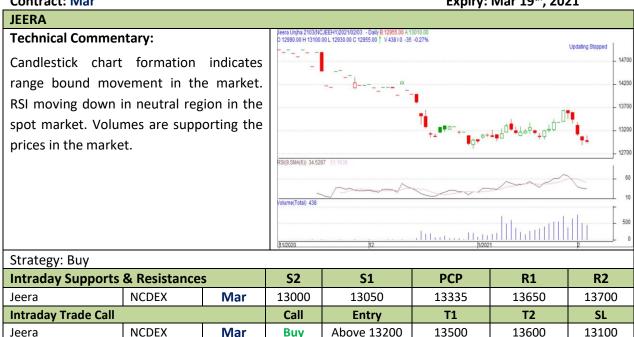

## Spices Daily Technical Report 11 Feb, 2021

Commodity: Jeera (Cumin Seed) Exchange: NCDEX
Contract: Mar Expiry: Mar 19<sup>th</sup>, 2021

Do not carry forward the position until the next day