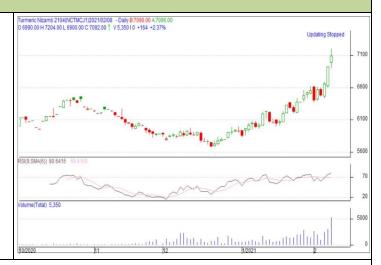

Commodity: Turmeric Exchange: NCDEX
Contract: Apr Expiry: Apr 20<sup>th</sup> 2021

## TURMERIC Technical Commentary:

Candlestick chart pattern indicates bullish sentiment in the market. RSI moving up in neutral region prices may go up in the market. Volumes are supporting the prices in the market.

Strategy: Buy

| 0, ,                            |       |     |           |            |      |      |      |
|---------------------------------|-------|-----|-----------|------------|------|------|------|
| Intraday Supports & Resistances |       |     | <b>S2</b> | <b>S1</b>  | PCP  | R1   | R2   |
| Turmeric                        | NCDEX | Apr | 7300      | 7350       | 7600 | 7850 | 7920 |
| Intraday Trade Call             |       |     | Call      | Entry      | T1   | T2   | SL   |
| Turmeric                        | NCDEX | Apr | Buy       | Above 7550 | 7750 | 7800 | 7400 |