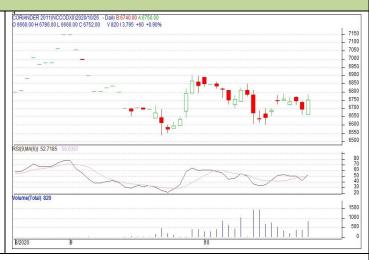

Do not carry forward the position until the next day.

Commodity: Coriander Exchange: NCDEX
Contract: Apr Expiry: Apr 20<sup>th</sup> 2021

## **CORIANDER**

**Technical Commentary:** 

Candlestick chart indicates range bound movement in the market. RSI moving up in neutral region in the market indicates prices may go up in the market. Volumes are supporting the prices in the market.

| Strategy: Wait                  |       |     |      |       |      |      |      |  |  |  |  |
|---------------------------------|-------|-----|------|-------|------|------|------|--|--|--|--|
| Intraday Supports & Resistances |       |     | S2   | S1    | PCP  | R1   | R2   |  |  |  |  |
| Coriander                       | NCDEX | Apr | 6250 | 6300  | 6494 | 6650 | 6750 |  |  |  |  |
| Intraday Trade Call             |       |     | Call | Entry | T1   | T02  | SL   |  |  |  |  |
| Coriander                       | NCDEX | Apr | Wait |       |      |      |      |  |  |  |  |