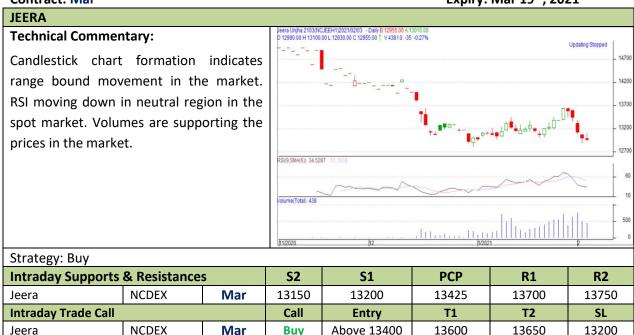

## Spices Daily Technical Report 15 Feb, 2021

Commodity: Jeera (Cumin Seed) Exchange: NCDEX
Contract: Mar Expiry: Mar 19<sup>th</sup>, 2021

Do not carry forward the position until the next day