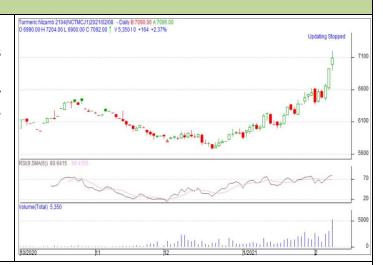

Commodity: Turmeric Exchange: NCDEX
Contract: Apr Expiry: Apr 20<sup>th</sup> 2021

## TURMERIC Technical Commentary:

Candlestick chart pattern indicates bullish sentiment in the market. RSI moving up in neutral region prices may go up in the market. Volumes are supporting the prices in the market.

Strategy: Buy

| Intraday Supports & Resistances |       |     | S2   | S1         | PCP  | R1   | R2   |
|---------------------------------|-------|-----|------|------------|------|------|------|
| Turmeric                        | NCDEX | Apr | 7350 | 7400       | 7756 | 8050 | 8100 |
| Intraday Trade Call             |       |     | Call | Entry      | T1   | T2   | SL   |
| Turmeric                        | NCDEX | Apr | Buy  | Above 7700 | 7900 | 8000 | 7500 |