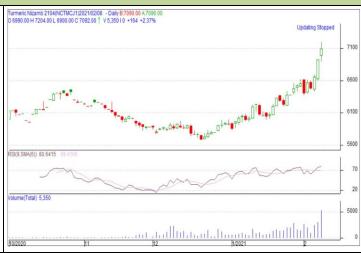

## **Commodity: Turmeric**

## **Exchange: NCDEX** Expiry: Apr 20<sup>th</sup> 2021

## **Contract: Apr** TURMERIC

## **Technical Commentary:**

Candlestick chart pattern indicates bullish sentiment in the market. RSI moving up in neutral region prices may go up in the market. Volumes are supporting the prices in the market.

| Strategy: Wait                  |       |     |      |       |      |      |      |  |  |  |  |
|---------------------------------|-------|-----|------|-------|------|------|------|--|--|--|--|
| Intraday Supports & Resistances |       |     | S2   | S1    | РСР  | R1   | R2   |  |  |  |  |
| Turmeric                        | NCDEX | Apr | 7200 | 7300  | 7670 | 8050 | 8100 |  |  |  |  |
| Intraday Trade Call             |       |     | Call | Entry | T1   | T2   | SL   |  |  |  |  |
| Turmeric                        | NCDEX | Apr | Wait |       |      |      |      |  |  |  |  |

Do not carry forward the position until the next day.