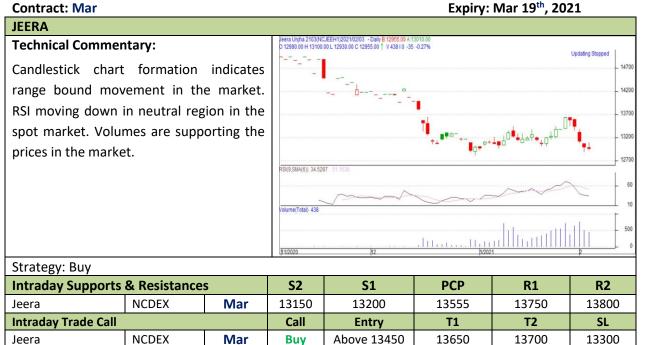

## Commodity: Jeera (Cumin Seed)

## Exchange: NCDEX Expiry: Mar 19<sup>th</sup>, 2021

Do not carry forward the position until the next day