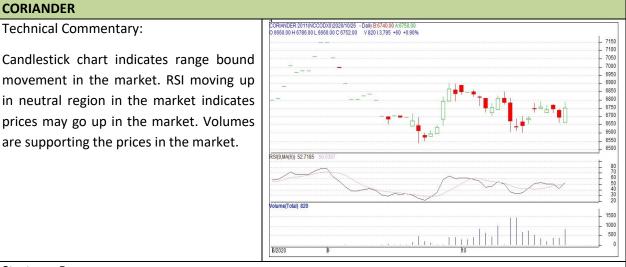

# **Commodity: Coriander Contract: Apr**

Technical Commentary:

CORIANDER

| Strategy: Buy                   |       |     |      |            |      |      |      |  |  |  |  |
|---------------------------------|-------|-----|------|------------|------|------|------|--|--|--|--|
| Intraday Supports & Resistances |       |     | S2   | S1         | РСР  | R1   | R2   |  |  |  |  |
| Coriander                       | NCDEX | Apr | 6450 | 6500       | 6632 | 6850 | 6900 |  |  |  |  |
| Intraday Trade Call             |       |     | Call | Entry      | T1   | T02  | SL   |  |  |  |  |
| Coriander                       | NCDEX | Apr | Buy  | Above 6620 | 6750 | 6800 | 6520 |  |  |  |  |

Do not carry forward the position until the next day