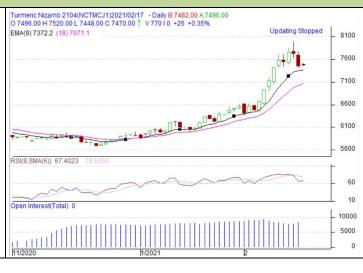

# **Commodity: Coriander Contract: Apr**

**Technical Commentary:** 

CORIANDER

| Strategy: Buy                   |       |     |      |            |      |      |      |  |  |  |  |
|---------------------------------|-------|-----|------|------------|------|------|------|--|--|--|--|
| Intraday Supports & Resistances |       |     | S2   | S1         | РСР  | R1   | R2   |  |  |  |  |
| Coriander                       | NCDEX | Apr | 6365 | 6457       | 6550 | 6691 | 6832 |  |  |  |  |
| Intraday Trade Call             |       |     | Call | Entry      | T1   | T02  | SL   |  |  |  |  |
| Coriander                       | NCDEX | Apr | Buy  | Above 6590 | 6640 | 6665 | 6560 |  |  |  |  |

Do not carry forward the position until the next day