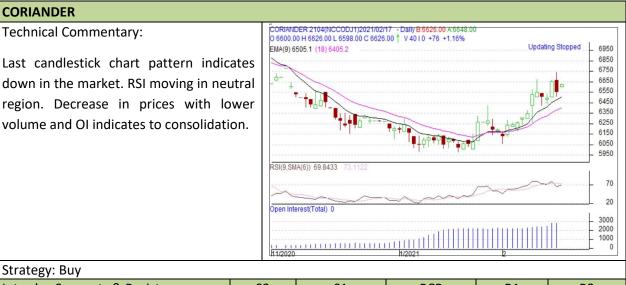

# **Exchange: NCDEX** Expiry: Apr 20<sup>th</sup> 2021

**T2** 

13875

SL

13686

## Commodity: Jeera (Cumin Seed)

**Intraday Trade Call** 

Jeera

#### Exchange: NCDEX Expiry: Mar 19<sup>th</sup>, 2021

Entry

Above 13740

**T1** 

13830

Call

Buy

Mar

Do not carry forward the position until the next day

NCDEX

Disclaimer

The information and opinions contained in the document have been compiled from sources believed to be reliable. The company does not warrant its accuracy, completeness and correctness. Use of data and information contained in this report is at your own risk. This document is not, and should not be construed as, an offer to sell or solicitation to buy any commodities. This document Jun not be reproduced, distributed or published, in whole or in part, by any recipient hereof for any purpose without prior permission from the Company. IASL and its affiliates and/or their officers, directors and employees Jun have positions in any commodities mentioned in this document (or in any related investment) and Jun from time to time add to or dispose of any such commodities (or investment). Please see the detailed disclaimer at http://www.agriwatch.com/Disclaimer.asp