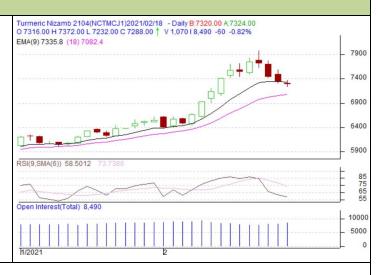

Commodity: Turmeric Exchange: NCDEX
Contract: Apr Expiry: Apr 20<sup>th</sup> 2021

## TURMERIC Technical Commentary:

Candlestick chart pattern indicates indecision situation in the market. RSI moving down in neutral region indicates prices may go down in the market. Decrease in prices with higher OI indicates to short build up.

Strategy: Wait

| Intraday Supports & Resistances |       |     | <b>S2</b> | S1    | PCP  | R1   | R2   |
|---------------------------------|-------|-----|-----------|-------|------|------|------|
| Turmeric                        | NCDEX | Apr | 7157      | 7222  | 7288 | 7362 | 7437 |
| Intraday Trade Call             |       |     | Call      | Entry | T1   | T2   | SL   |
| Turmeric                        | NCDEX | Apr | Wait      | -     | -    | -    | -    |

Do not carry forward the position until the next day.

Commodity: Coriander Exchange: NCDEX
Contract: Apr Expiry: Apr 20<sup>th</sup> 2021