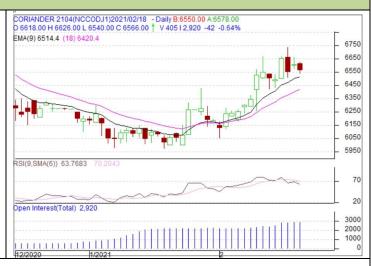

Do not carry forward the position until the next day.

Commodity: Coriander Exchange: NCDEX
Contract: Apr Expiry: Apr 20<sup>th</sup> 2021

## CORIANDER

**Technical Commentary:** 

Last candlestick chart pattern indicates down situation in the market. RSI moving down in neutral region. Decrease in prices with higher volume and OI indicates to short build up.

Strategy: Sell

| <u> </u>                        |       |     |      |       |      |      |      |  |  |  |  |
|---------------------------------|-------|-----|------|-------|------|------|------|--|--|--|--|
| Intraday Supports & Resistances |       |     | S2   | S1    | PCP  | R1   | R2   |  |  |  |  |
| Coriander                       | NCDEX | Apr | 6491 | 6529  | 6566 | 6614 | 6663 |  |  |  |  |
| Intraday Trade Call             |       |     |      |       |      |      |      |  |  |  |  |
| Intraday Trade Call             |       |     | Call | Entry | T1   | T02  | SL   |  |  |  |  |

Do not carry forward the position until the next day

Commodity: Jeera (Cumin Seed) Exchange: NCDEX
Contract: Mar Expiry: Mar 19<sup>th</sup>, 2021

Do not carry forward the position until the next day