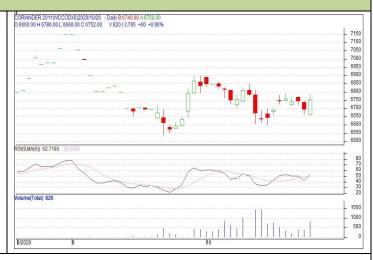

Do not carry forward the position until the next day.

Commodity: Coriander Exchange: NCDEX
Contract: Apr Expiry: Apr 20<sup>th</sup> 2021

## **CORIANDER**

**Technical Commentary:** 

Candlestick chart indicates range bound movement in the market. RSI moving up in neutral region in the market indicates prices may go up in the market. Volumes are supporting the prices in the market.

| Strategy: Buy                   |       |     |      |            |      |      |      |  |  |  |  |
|---------------------------------|-------|-----|------|------------|------|------|------|--|--|--|--|
| Intraday Supports & Resistances |       |     | S2   | S1         | PCP  | R1   | R2   |  |  |  |  |
| Coriander                       | NCDEX | Apr | 6300 | 6350       | 6536 | 6750 | 6800 |  |  |  |  |
| Intraday Trade Call             |       |     | Call | Entry      | T1   | T02  | SL   |  |  |  |  |
| Coriander                       | NCDEX | Apr | Buy  | Above 6500 | 6650 | 6700 | 6400 |  |  |  |  |