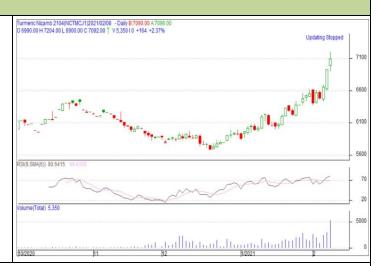

Commodity: Turmeric Exchange: NCDEX
Contract: Apr Expiry: Apr 20<sup>th</sup> 2021

## TURMERIC Technical Commentary:

Candlestick chart pattern indicates bullish sentiment in the market. RSI moving up in neutral region prices may go up in the market. Volumes are supporting the prices in the market.

Strategy: Buy

| Intraday Supports & Resistances |       |     | S2   | S1         | PCP  | R1   | R2   |
|---------------------------------|-------|-----|------|------------|------|------|------|
| Turmeric                        | NCDEX | Apr | 7400 | 7500       | 7698 | 8050 | 8100 |
| Intraday Trade Call             |       |     | Call | Entry      | T1   | T2   | SL   |
| Turmeric                        | NCDEX | Apr | Buy  | Above 7650 | 7900 | 7950 | 7550 |