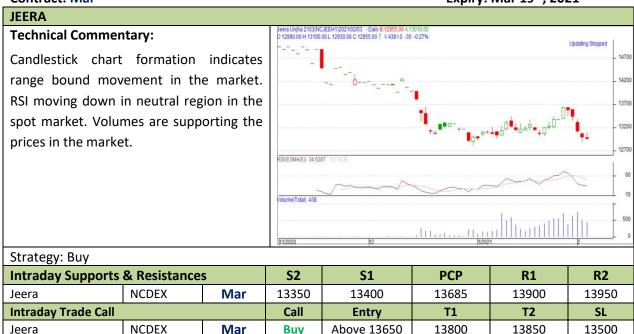

## Spices Daily Technical Report 22 Feb, 2021

Commodity: Jeera (Cumin Seed) Exchange: NCDEX
Contract: Mar Expiry: Mar 19<sup>th</sup>, 2021

Do not carry forward the position until the next day