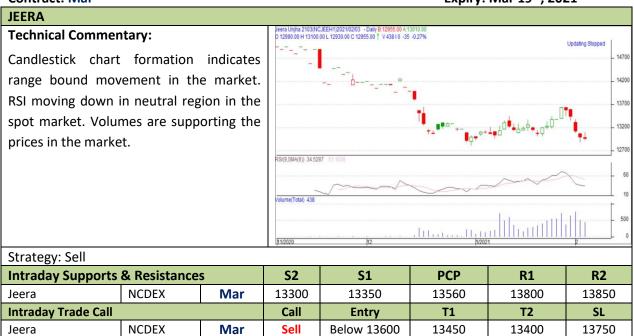

## Spices Daily Technical Report 23 Feb, 2021

Commodity: Jeera (Cumin Seed) Exchange: NCDEX
Contract: Mar Expiry: Mar 19<sup>th</sup>, 2021

Do not carry forward the position until the next day