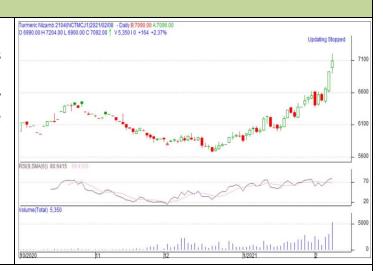

## TURMERIC Technical Commentary:

Candlestick chart pattern indicates bullish sentiment in the market. RSI moving up in neutral region prices may go up in the market. Volumes are supporting the prices in the market.

Strategy: Buy

| Intraday Supports & Resistances |       |     | S2   | S1         | PCP  | R1   | R2   |
|---------------------------------|-------|-----|------|------------|------|------|------|
| Turmeric                        | NCDEX | Apr | 7400 | 7500       | 7810 | 8100 | 8150 |
| Intraday Trade Call             |       |     | Call | Entry      | T1   | T2   | SL   |
| Turmeric                        | NCDEX | Apr | Buy  | Above 7800 | 8000 | 8050 | 7600 |