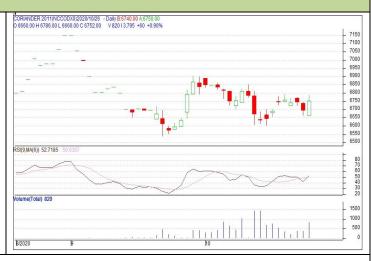

## CORIANDER

**Technical Commentary:** 

Candlestick chart indicates range bound movement in the market. RSI moving up in neutral region in the market indicates prices may go up in the market. Volumes are supporting the prices in the market.

| Strategy: Buy                   |       |     |      |            |      |      |      |  |  |  |  |
|---------------------------------|-------|-----|------|------------|------|------|------|--|--|--|--|
| Intraday Supports & Resistances |       |     | S2   | S1         | PCP  | R1   | R2   |  |  |  |  |
| Coriander                       | NCDEX | Apr | 6300 | 6350       | 6540 | 6750 | 6800 |  |  |  |  |
| Intraday Trade Call             |       |     | Call | Entry      | T1   | T02  | SL   |  |  |  |  |
| Coriander                       | NCDEX | Apr | Buy  | Above 6500 | 6650 | 6700 | 6400 |  |  |  |  |