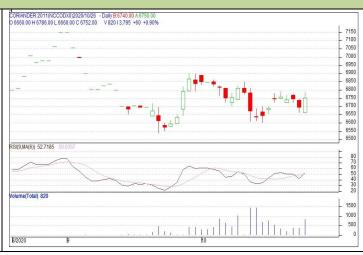

## CORIANDER

**Technical Commentary:** 

Candlestick chart indicates range bound movement in the market. RSI moving up in neutral region in the market indicates prices may go up in the market. Volumes are supporting the prices in the market.

| Strategy: Buy                   |       |     |      |            |      |      |      |  |  |  |  |
|---------------------------------|-------|-----|------|------------|------|------|------|--|--|--|--|
| Intraday Supports & Resistances |       |     | S2   | S1         | PCP  | R1   | R2   |  |  |  |  |
| Coriander                       | NCDEX | Apr | 6350 | 6400       | 6610 | 6850 | 6900 |  |  |  |  |
| Intraday Trade Call             |       |     | Call | Entry      | T1   | T02  | SL   |  |  |  |  |
| Coriander                       | NCDEX | Apr | Buy  | Above 6600 | 6750 | 6800 | 6450 |  |  |  |  |