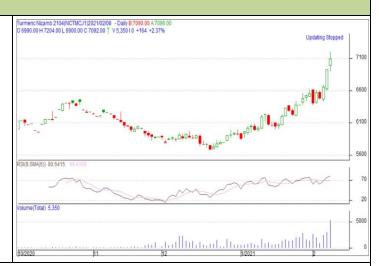

## TURMERIC Technical Commentary:

Candlestick chart pattern indicates bullish sentiment in the market. RSI moving up in neutral region prices may go up in the market. Volumes are supporting the prices in the market.

Strategy: Buy

| 0, ,                            |       |     |           |            |      |      |      |
|---------------------------------|-------|-----|-----------|------------|------|------|------|
| Intraday Supports & Resistances |       |     | <b>S2</b> | <b>S1</b>  | PCP  | R1   | R2   |
| Turmeric                        | NCDEX | Apr | 7800      | 7900       | 8122 | 8500 | 8550 |
| Intraday Trade Call             |       |     | Call      | Entry      | T1   | T2   | SL   |
| Turmeric                        | NCDEX | Apr | Buy       | Above 8122 | 8400 | 8450 | 8000 |