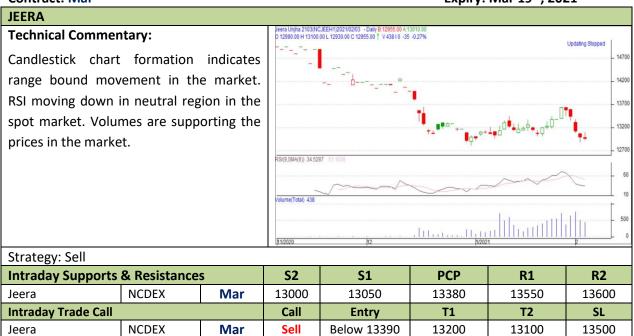

## Spices Daily Technical Report 24 Feb, 2021

Commodity: Jeera (Cumin Seed) Exchange: NCDEX
Contract: Mar Expiry: Mar 19<sup>th</sup>, 2021

Do not carry forward the position until the next day