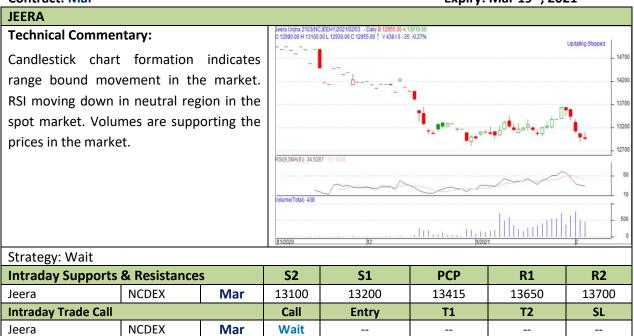

## Spices Daily Technical Report 25 Feb, 2021

Commodity: Jeera (Cumin Seed) Exchange: NCDEX
Contract: Mar Expiry: Mar 19<sup>th</sup>, 2021

Do not carry forward the position until the next day