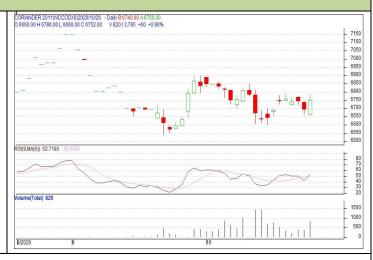

Do not carry forward the position until the next day.

Commodity: Coriander Exchange: NCDEX
Contract: Apr Expiry: Apr 20<sup>th</sup> 2021

## **CORIANDER**

**Technical Commentary:** 

Candlestick chart indicates range bound movement in the market. RSI moving up in neutral region in the market indicates prices may go up in the market. Volumes are supporting the prices in the market.

| Strategy: Buy                   |       |     |      |            |      |      |      |  |  |  |  |
|---------------------------------|-------|-----|------|------------|------|------|------|--|--|--|--|
| Intraday Supports & Resistances |       |     | S2   | S1         | PCP  | R1   | R2   |  |  |  |  |
| Coriander                       | NCDEX | Apr | 6500 | 6600       | 6808 | 7070 | 7140 |  |  |  |  |
| Intraday Trade Call             |       |     | Call | Entry      | T1   | T02  | SL   |  |  |  |  |
| Coriander                       | NCDEX | Apr | Buy  | Above 6800 | 7000 | 7050 | 6700 |  |  |  |  |