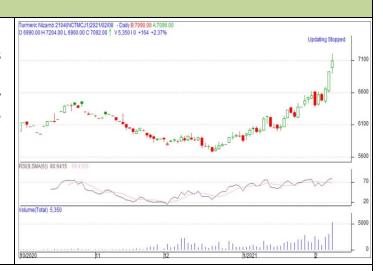

Commodity: Turmeric Exchange: NCDEX
Contract: Apr Expiry: Apr 20<sup>th</sup> 2021

## TURMERIC Technical Commentary:

Candlestick chart pattern indicates bullish sentiment in the market. RSI moving up in neutral region prices may go up in the market. Volumes are supporting the prices in the market.

Strategy: Buy

| Intraday Supports & Resistances |       |     | S2   | S1         | PCP  | R1   | R2   |
|---------------------------------|-------|-----|------|------------|------|------|------|
| Turmeric                        | NCDEX | Apr | 8000 | 8100       | 8446 | 8750 | 8800 |
| Intraday Trade Call             |       |     | Call | Entry      | T1   | T2   | SL   |
| Turmeric                        | NCDEX | Apr | Buy  | Above 8460 | 8650 | 8700 | 8200 |