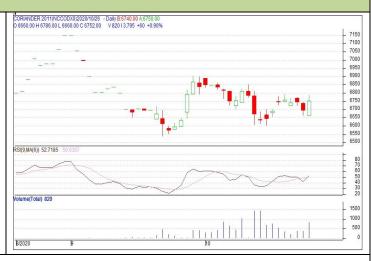

Do not carry forward the position until the next day.

Commodity: Coriander Exchange: NCDEX
Contract: Apr Expiry: Apr 20<sup>th</sup> 2021

## CORIANDER

**Technical Commentary:** 

Candlestick chart indicates range bound movement in the market. RSI moving up in neutral region in the market indicates prices may go up in the market. Volumes are supporting the prices in the market.

| Strategy: Buy                   |       |     |      |            |      |      |      |  |  |  |  |
|---------------------------------|-------|-----|------|------------|------|------|------|--|--|--|--|
| Intraday Supports & Resistances |       |     | S2   | S1         | PCP  | R1   | R2   |  |  |  |  |
| Coriander                       | NCDEX | Apr | 6800 | 6900       | 7080 | 7400 | 7500 |  |  |  |  |
| Intraday Trade Call             |       |     | Call | Entry      | T1   | T02  | SL   |  |  |  |  |
| Coriander                       | NCDEX | Apr | Buy  | Above 7080 | 7300 | 7350 | 6950 |  |  |  |  |