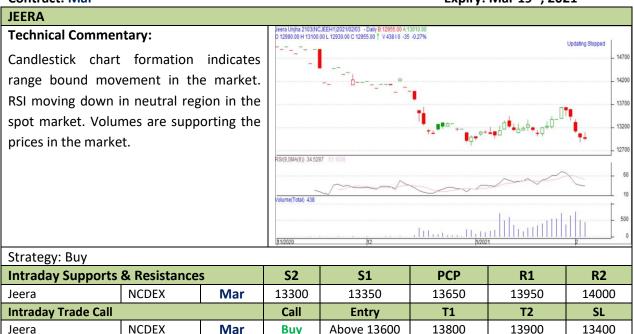

## Spices Daily Technical Report 26 Feb, 2021

Commodity: Jeera (Cumin Seed) Exchange: NCDEX
Contract: Mar Expiry: Mar 19<sup>th</sup>, 2021

Do not carry forward the position until the next day