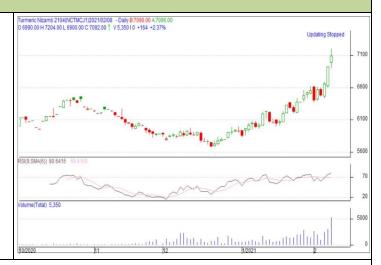

Commodity: Turmeric Exchange: NCDEX
Contract: Apr Expiry: Apr 20<sup>th</sup> 2021

## TURMERIC Technical Commentary:

Candlestick chart pattern indicates bullish sentiment in the market. RSI moving up in neutral region prices may go up in the market. Volumes are supporting the prices in the market.

Strategy: Buy

| Intraday Supports & Resistances |       |     | S2   | S1         | PCP  | R1   | R2   |
|---------------------------------|-------|-----|------|------------|------|------|------|
| Turmeric                        | NCDEX | Apr | 8100 | 8150       | 8500 | 8750 | 8800 |
| Intraday Trade Call             |       |     | Call | Entry      | T1   | T2   | SL   |
| Turmeric                        | NCDEX | Apr | Buy  | Above 8400 | 8650 | 8700 | 8200 |