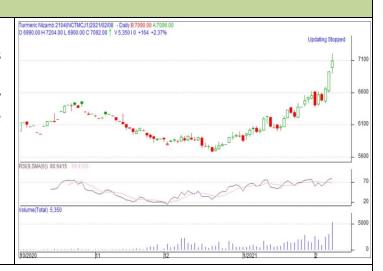

Commodity: Turmeric Exchange: NCDEX
Contract: Apr Expiry: Apr 20<sup>th</sup> 2021

## TURMERIC Technical Commentary:

Candlestick chart pattern indicates bullish sentiment in the market. RSI moving up in neutral region prices may go up in the market. Volumes are supporting the prices in the market.

Strategy: Wait

| Intraday Supports & Resistances |       |     | <b>S2</b> | <b>S1</b> | PCP  | R1   | R2   |
|---------------------------------|-------|-----|-----------|-----------|------|------|------|
| Turmeric                        | NCDEX | Apr | 8000      | 8100      | 8284 | 8750 | 8800 |
| Intraday Trade Call             |       |     | Call      | Entry     | T1   | T2   | SL   |
| Turmeric                        | NCDEX | Apr | Wait      |           |      |      |      |