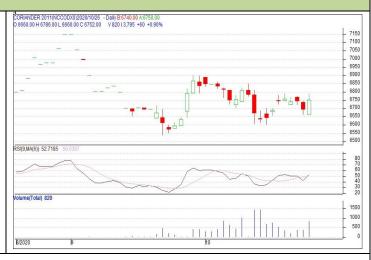

Do not carry forward the position until the next day.

Commodity: Coriander Exchange: NCDEX
Contract: Apr Expiry: Apr 20<sup>th</sup> 2021

## **CORIANDER**

**Technical Commentary:** 

Candlestick chart indicates range bound movement in the market. RSI moving up in neutral region in the market indicates prices may go up in the market. Volumes are supporting the prices in the market.

| Strategy: Wait                  |       |     |      |       |      |      |      |
|---------------------------------|-------|-----|------|-------|------|------|------|
| Intraday Supports & Resistances |       |     | S2   | S1    | PCP  | R1   | R2   |
| Coriander                       | NCDEX | Apr | 6800 | 6900  | 7168 | 7450 | 7500 |
| Intraday Trade Call             |       |     | Call | Entry | T1   | T02  | SL   |
| Coriander                       | NCDEX | Apr | Wait |       |      |      |      |