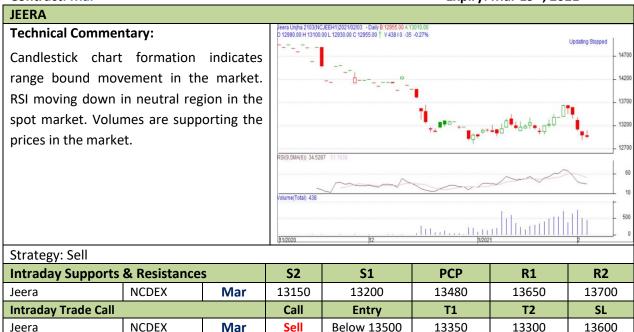

## Spices Daily Technical Report 01 Mar, 2021

Commodity: Jeera (Cumin Seed) Exchange: NCDEX
Contract: Mar Expiry: Mar 19<sup>th</sup>, 2021

Do not carry forward the position until the next day