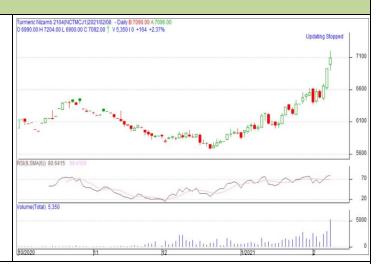

Commodity: Turmeric Exchange: NCDEX
Contract: Apr Expiry: Apr 20<sup>th</sup> 2021

## TURMERIC Technical Commentary:

Candlestick chart pattern indicates bullish sentiment in the market. RSI moving up in neutral region prices may go up in the market. Volumes are supporting the prices in the market.

Strategy: Buy

| Intraday Supports & Resistances |       |     | S2   | <b>S1</b>  | PCP  | R1   | R2   |
|---------------------------------|-------|-----|------|------------|------|------|------|
| Turmeric                        | NCDEX | Apr | 8300 | 8400       | 8634 | 9050 | 9100 |
| Intraday Trade Call             |       |     | Call | Entry      | T1   | T2   | SL   |
| Turmeric                        | NCDEX | Apr | Buy  | Above 8634 | 8900 | 9000 | 8450 |