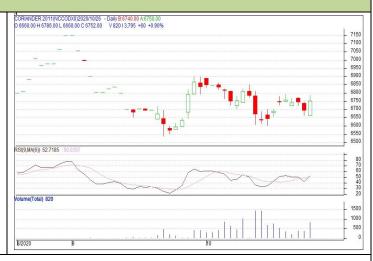

Do not carry forward the position until the next day.

Commodity: Coriander Exchange: NCDEX
Contract: Apr Expiry: Apr 20<sup>th</sup> 2021

## **CORIANDER**

**Technical Commentary:** 

Candlestick chart indicates range bound movement in the market. RSI moving up in neutral region in the market indicates prices may go up in the market. Volumes are supporting the prices in the market.

| Strategy: Buy                   |       |     |      |            |      |      |      |  |  |  |  |
|---------------------------------|-------|-----|------|------------|------|------|------|--|--|--|--|
| Intraday Supports & Resistances |       |     | S2   | S1         | PCP  | R1   | R2   |  |  |  |  |
| Coriander                       | NCDEX | Apr | 7000 | 7100       | 7340 | 7450 | 7500 |  |  |  |  |
| Intraday Trade Call             |       |     | Call | Entry      | T1   | T02  | SL   |  |  |  |  |
| Coriander                       | NCDEX | Apr | Buy  | Above 7300 | 7500 | 7550 | 7140 |  |  |  |  |