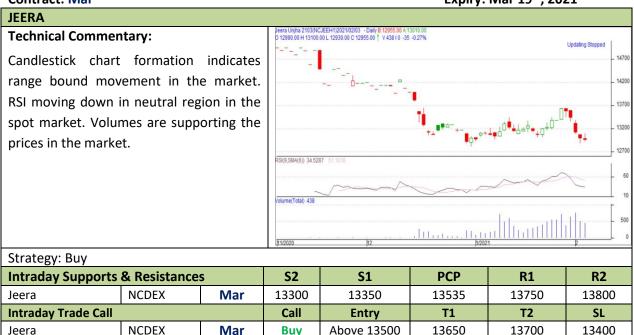

## Spices Daily Technical Report 02 Mar, 2021

Commodity: Jeera (Cumin Seed) Exchange: NCDEX
Contract: Mar Expiry: Mar 19<sup>th</sup>, 2021

Do not carry forward the position until the next day