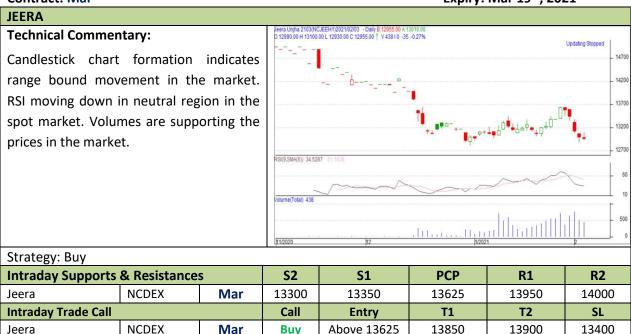

## Spices Daily Technical Report 03 Mar, 2021

Commodity: Jeera (Cumin Seed) Exchange: NCDEX
Contract: Mar Expiry: Mar 19<sup>th</sup>, 2021

Do not carry forward the position until the next day