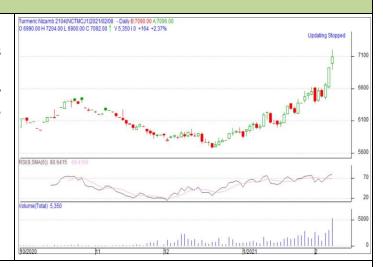

## TURMERIC Technical Commentary:

Candlestick chart pattern indicates bullish sentiment in the market. RSI moving up in neutral region prices may go up in the market. Volumes are supporting the prices in the market.

Strategy: Buy

| Intraday Supports & Resistances |       |     | S2   | S1         | PCP  | R1   | R2   |
|---------------------------------|-------|-----|------|------------|------|------|------|
| Turmeric                        | NCDEX | Apr | 8500 | 8600       | 8978 | 9400 | 9500 |
| Intraday Trade Call             |       |     | Call | Entry      | T1   | T2   | SL   |
| Turmeric                        | NCDEX | Apr | Buy  | Above 8978 | 9200 | 9300 | 8700 |