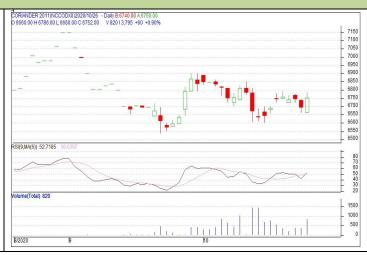

## **CORIANDER**

**Technical Commentary:** 

Candlestick chart indicates range bound movement in the market. RSI moving up in neutral region in the market indicates prices may go up in the market. Volumes are supporting the prices in the market.

| Strategy: Buy                   |       |     |      |            |      |      |      |  |  |  |  |
|---------------------------------|-------|-----|------|------------|------|------|------|--|--|--|--|
| Intraday Supports & Resistances |       |     | S2   | S1         | PCP  | R1   | R2   |  |  |  |  |
| Coriander                       | NCDEX | Apr | 6900 | 7000       | 7288 | 7550 | 7600 |  |  |  |  |
| Intraday Trade Call             |       |     | Call | Entry      | T1   | T02  | SL   |  |  |  |  |
| Coriander                       | NCDEX | Apr | Buy  | Above 7200 | 7500 | 7550 | 7050 |  |  |  |  |