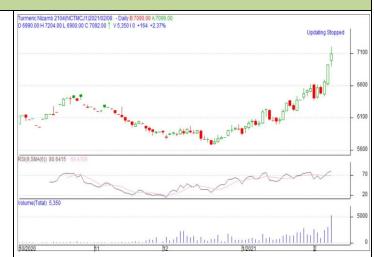

Commodity: Turmeric Exchange: NCDEX
Contract: Apr Expiry: Apr 20<sup>th</sup> 2021

## TURMERIC Technical Commentary:

Candlestick chart pattern indicates bullish sentiment in the market. RSI moving up in overbought region prices may correct in the market. Volumes are supporting the prices in the market.

Strategy: Buy

| Intraday Supports & Resistances |       |     | S2   | <b>S1</b>  | PCP  | R1   | R2    |
|---------------------------------|-------|-----|------|------------|------|------|-------|
| Turmeric                        | NCDEX | Apr | 8900 | 9000       | 9336 | 9800 | 10000 |
| Intraday Trade Call             |       |     | Call | Entry      | T1   | T2   | SL    |
| Turmeric                        | NCDEX | Apr | Buy  | Above 9336 | 9650 | 9750 | 9100  |