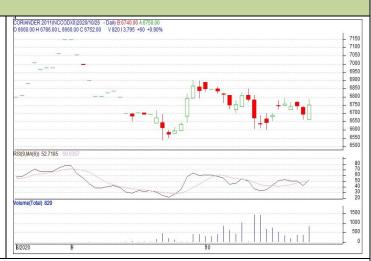

Do not carry forward the position until the next day.

Commodity: Coriander Exchange: NCDEX
Contract: Apr Expiry: Apr 20<sup>th</sup> 2021

## **CORIANDER**

**Technical Commentary:** 

Candlestick chart indicates range bound movement in the market. RSI moving up in neutral region in the market indicates prices may go up in the market. Volumes are supporting the prices in the market.

| Strategy: Buy                   |       |     |      |            |      |      |      |  |  |  |  |
|---------------------------------|-------|-----|------|------------|------|------|------|--|--|--|--|
| Intraday Supports & Resistances |       |     | S2   | S1         | PCP  | R1   | R2   |  |  |  |  |
| Coriander                       | NCDEX | Apr | 7000 | 7050       | 7354 | 7600 | 7650 |  |  |  |  |
| Intraday Trade Call             |       |     | Call | Entry      | T1   | T02  | SL   |  |  |  |  |
| Coriander                       | NCDEX | Apr | Buy  | Above 7300 | 7500 | 7550 | 7100 |  |  |  |  |