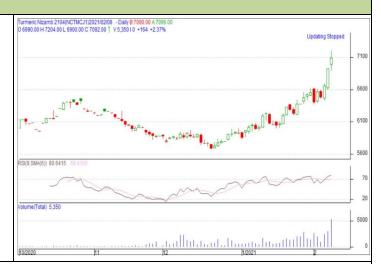

Commodity: Turmeric Exchange: NCDEX
Contract: Apr Expiry: Apr 20<sup>th</sup> 2021

## TURMERIC Technical Commentary:

Candlestick chart pattern indicates bullish sentiment in the market. **RSI** moving up in overbought region prices may correct in the market. Volumes are supporting the prices in the market.

Strategy: Sell

| 0,                              |       |     |           |            |      |      |      |
|---------------------------------|-------|-----|-----------|------------|------|------|------|
| Intraday Supports & Resistances |       |     | <b>S2</b> | <b>S1</b>  | PCP  | R1   | R2   |
| Turmeric                        | NCDEX | Apr | 8300      | 8400       | 8964 | 9250 | 9300 |
| Intraday Trade Call             |       |     | Call      | Entry      | T1   | T2   | SL   |
| Turmeric                        | NCDEX | Apr | Sell      | Below 8964 | 8550 | 8500 | 9212 |