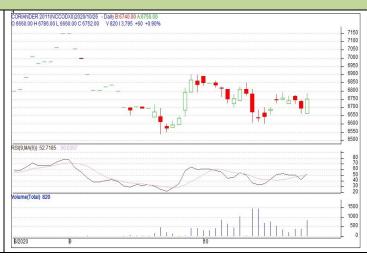

Do not carry forward the position until the next day.

Commodity: Coriander Exchange: NCDEX
Contract: Apr Expiry: Apr 20<sup>th</sup> 2021

## **CORIANDER**

**Technical Commentary:** 

Candlestick chart indicates range bound movement in the market. RSI moving up in neutral region in the market indicates prices may go up in the market. Volumes are supporting the prices in the market.

| Strategy: Sell                  |       |     |      |            |      |      |      |  |  |  |  |
|---------------------------------|-------|-----|------|------------|------|------|------|--|--|--|--|
| Intraday Supports & Resistances |       |     | S2   | S1         | PCP  | R1   | R2   |  |  |  |  |
| Coriander                       | NCDEX | Apr | 6600 | 6700       | 7072 | 7250 | 7300 |  |  |  |  |
| Intraday Trade Call             |       |     | Call | Entry      | T1   | T02  | SL   |  |  |  |  |
| Coriander                       | NCDEX | Apr | Sell | Below 7072 | 6800 | 6750 | 7200 |  |  |  |  |