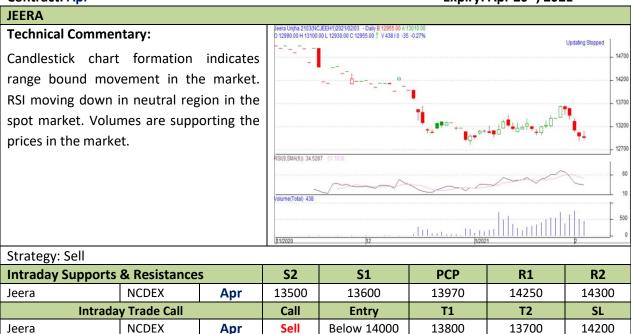

Do not carry forward the position until the next day

Commodity: Jeera (Cumin Seed) Exchange: NCDEX
Contract: Apr Expiry: Apr 20<sup>th</sup>, 2021

Do not carry forward the position until the next day