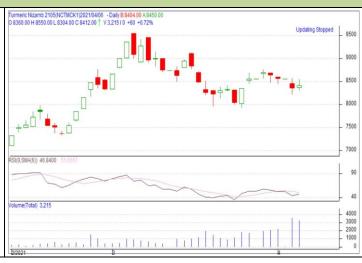

## **Commodity: Turmeric**

#### **Contract: May** TURMERIC

#### **Exchange: NCDEX** Expiry: May 20<sup>th</sup> 2021

# **Technical Commentary:**

Candlestick chart pattern indicates bearish sentiment in the market. RSI moving down at neutral region prices may go down in the market. Volumes are supporting the prices in the market.

| Strategy: Sell                  |       |     |      |            |      |      |      |  |  |  |
|---------------------------------|-------|-----|------|------------|------|------|------|--|--|--|
| Intraday Supports & Resistances |       |     | S2   | <b>S1</b>  | РСР  | R1   | R2   |  |  |  |
| Turmeric                        | NCDEX | May | 7500 | 7600       | 8010 | 8250 | 8450 |  |  |  |
| Intraday Trade Call             |       |     | Call | Entry      | T1   | T2   | SL   |  |  |  |
| Turmeric                        | NCDEX | May | Sell | Below 8050 | 7800 | 7700 | 8200 |  |  |  |

Do not carry forward the position until the next day.