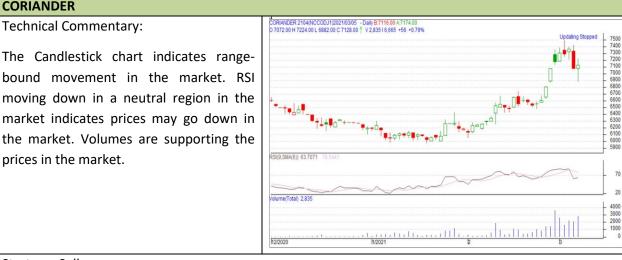

## **Commodity: Coriander Contract: May**

Technical Commentary:

prices in the market.

CORIANDER

| Strategy: Sell                  |       |     |      |            |      |      |      |  |  |  |  |
|---------------------------------|-------|-----|------|------------|------|------|------|--|--|--|--|
| Intraday Supports & Resistances |       |     | S2   | S1         | РСР  | R1   | R2   |  |  |  |  |
| Coriander                       | NCDEX | May | 6700 | 6800       | 7178 | 7400 | 7500 |  |  |  |  |
| Intraday Trade Call             |       |     | Call | Entry      | T1   | T02  | SL   |  |  |  |  |
| Coriander                       | NCDEX | May | Sell | Below 7180 | 7000 | 6900 | 7350 |  |  |  |  |

Do not carry forward the position until the next day