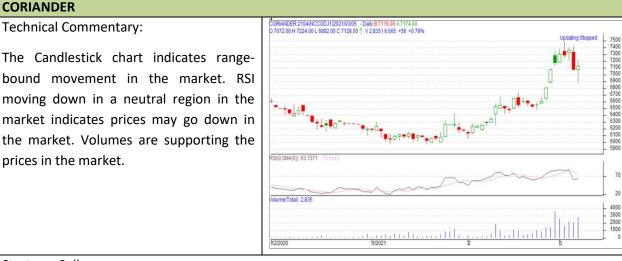

# **Commodity: Coriander Contract: May**

Technical Commentary:

prices in the market.

CORIANDER

| Strategy: Sell                  |       |     |      |            |      |      |      |  |  |  |  |
|---------------------------------|-------|-----|------|------------|------|------|------|--|--|--|--|
| Intraday Supports & Resistances |       |     | S2   | S1         | РСР  | R1   | R2   |  |  |  |  |
| Coriander                       | NCDEX | May | 6700 | 6800       | 7178 | 7400 | 7500 |  |  |  |  |
| Intraday Trade Call             |       |     | Call | Entry      | T1   | T02  | SL   |  |  |  |  |
| Coriander                       | NCDEX | May | Sell | Below 7180 | 7000 | 6900 | 7350 |  |  |  |  |

Do not carry forward the position until the next day

# **Exchange: NCDEX** Expiry: May 20<sup>th</sup> 2021