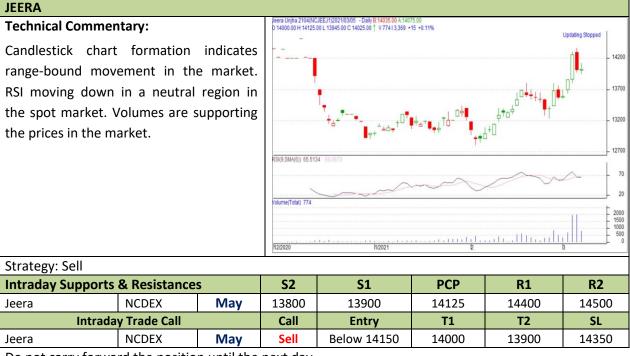

### Commodity: Jeera (Cumin Seed)

**Contract: May** 

#### Exchange: NCDEX Expiry: May 20<sup>th</sup>, 2021

Do not carry forward the position until the next day