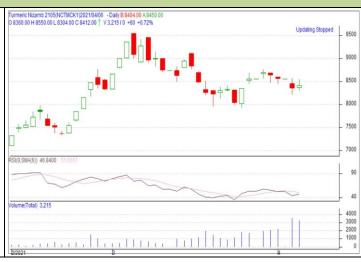

# **Commodity: Turmeric**

#### **Contract: May** TURMERIC

#### **Exchange: NCDEX** Expiry: May 20<sup>th</sup> 2021

# **Technical Commentary:**

Candlestick chart pattern indicates bearish sentiment in the market. RSI moving down at neutral region prices may go down in the market. Volumes are supporting the prices in the market.

| Strategy: Sell                  |       |     |      |            |      |      |      |  |  |  |
|---------------------------------|-------|-----|------|------------|------|------|------|--|--|--|
| Intraday Supports & Resistances |       |     | S2   | <b>S1</b>  | РСР  | R1   | R2   |  |  |  |
| Turmeric                        | NCDEX | May | 7500 | 7600       | 8010 | 8250 | 8450 |  |  |  |
| Intraday Trade Call             |       |     | Call | Entry      | T1   | T2   | SL   |  |  |  |
| Turmeric                        | NCDEX | May | Sell | Below 8050 | 7800 | 7700 | 8200 |  |  |  |

Do not carry forward the position until the next day.