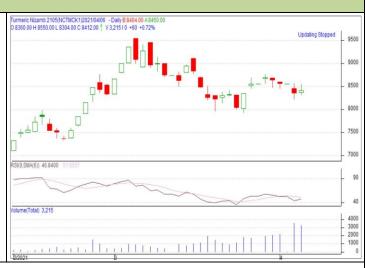

## **Commodity: Turmeric**

**Technical Commentary:** 

#### **Contract: May** TURMERIC

### **Exchange: NCDEX** Expiry: May 20<sup>th</sup> 2021

Candlestick chart pattern indicates bearish sentiment in the market. RSI moving down at neutral region prices may go down in the market. Volumes are supporting the prices in the market.

| Strategy: Sell                  |       |     |      |            |      |      |      |  |  |  |
|---------------------------------|-------|-----|------|------------|------|------|------|--|--|--|
| Intraday Supports & Resistances |       |     | S2   | <b>S1</b>  | РСР  | R1   | R2   |  |  |  |
| Turmeric                        | NCDEX | May | 7430 | 7500       | 7788 | 8000 | 8100 |  |  |  |
| Intraday Trade Call             |       |     | Call | Entry      | T1   | T2   | SL   |  |  |  |
| Turmeric                        | NCDEX | May | Sell | Below 7788 | 7600 | 7500 | 7970 |  |  |  |

Do not carry forward the position until the next day.