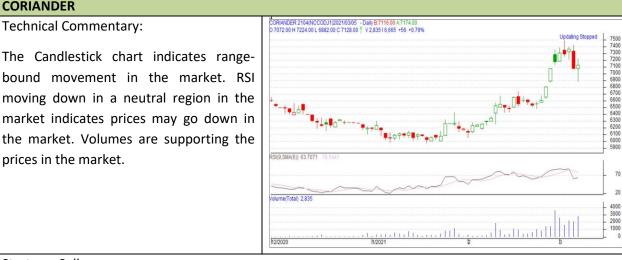

# **Commodity: Coriander Contract: May**

Technical Commentary:

prices in the market.

CORIANDER

...

| Strategy: Sell                  |       |     |      |            |      |      |      |  |  |  |  |
|---------------------------------|-------|-----|------|------------|------|------|------|--|--|--|--|
| Intraday Supports & Resistances |       |     | S2   | S1         | РСР  | R1   | R2   |  |  |  |  |
| Coriander                       | NCDEX | May | 6400 | 6500       | 6730 | 6900 | 7000 |  |  |  |  |
| Intraday Trade Call             |       |     | Call | Entry      | T1   | T02  | SL   |  |  |  |  |
| Coriander                       | NCDEX | May | Sell | Below 6750 | 6600 | 6550 | 6870 |  |  |  |  |

Do not carry forward the position until the next day

# **Exchange: NCDEX** Expiry: May 20<sup>th</sup> 2021