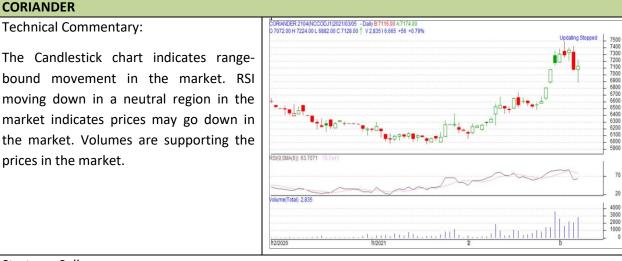

# **Commodity: Coriander Contract: May**

Technical Commentary:

prices in the market.

CORIANDER

| Strategy: Sell                  |       |     |      |            |      |      |      |  |  |  |  |
|---------------------------------|-------|-----|------|------------|------|------|------|--|--|--|--|
| Intraday Supports & Resistances |       |     | S2   | S1         | РСР  | R1   | R2   |  |  |  |  |
| Coriander                       | NCDEX | May | 6400 | 6500       | 6710 | 6900 | 6950 |  |  |  |  |
| Intraday Trade Call             |       |     | Call | Entry      | T1   | T02  | SL   |  |  |  |  |
| Coriander                       | NCDEX | May | Sell | Below 6750 | 6600 | 6550 | 6850 |  |  |  |  |

Do not carry forward the position until the next day