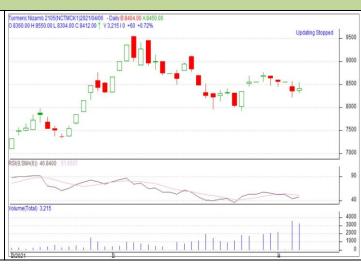

# **Commodity: Turmeric**

**Technical Commentary:** 

### **Contract: May** TURMERIC

## **Exchange: NCDEX** Expiry: May 20<sup>th</sup> 2021

Candlestick chart pattern indicates bearish sentiment in the market. RSI moving down at neutral region prices may go down in the market. Volumes are supporting the prices in the market.

| Strategy: Sell                  |       |     |      |            |      |      |      |  |  |  |
|---------------------------------|-------|-----|------|------------|------|------|------|--|--|--|
| Intraday Supports & Resistances |       |     | S2   | <b>S1</b>  | РСР  | R1   | R2   |  |  |  |
| Turmeric                        | NCDEX | May | 7430 | 7500       | 7636 | 7900 | 7950 |  |  |  |
| Intraday Trade Call             |       |     | Call | Entry      | T1   | T2   | SL   |  |  |  |
| Turmeric                        | NCDEX | May | Sell | Below 7650 | 7540 | 7500 | 7850 |  |  |  |

Do not carry forward the position until the next day.