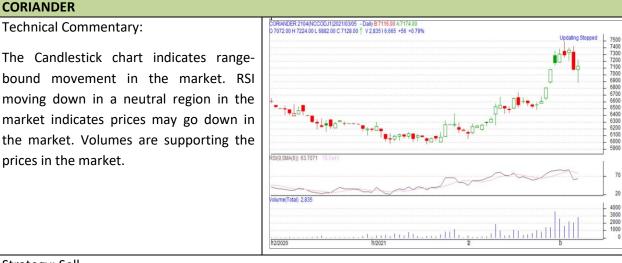

## **Commodity: Coriander Contract: Jun**

**Technical Commentary:** 

prices in the market.

CORIANDER

| Strategy: Sell                  |       |     |      |            |      |      |      |  |  |  |
|---------------------------------|-------|-----|------|------------|------|------|------|--|--|--|
| Intraday Supports & Resistances |       |     | S2   | S1         | РСР  | R1   | R2   |  |  |  |
| Coriander                       | NCDEX | Jun | 6600 | 6700       | 6940 | 7150 | 7200 |  |  |  |
| Intraday Trade Call             |       |     | Call | Entry      | T1   | T02  | SL   |  |  |  |
| Coriander                       | NCDEX | Jun | Sell | Below 6980 | 6800 | 6750 | 7100 |  |  |  |