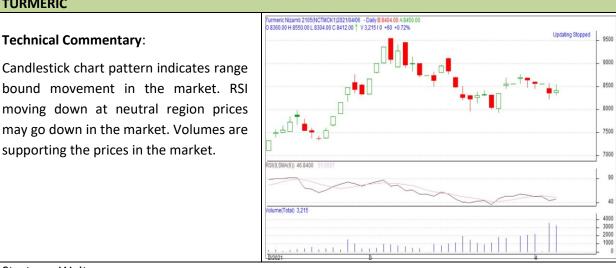

## **Commodity: Turmeric**

**Technical Commentary:** 

Candlestick chart pattern indicates range

moving down at neutral region prices

may go down in the market. Volumes are

supporting the prices in the market.

#### **Exchange: NCDEX** Expiry: Jun 20<sup>th</sup> 2021

| Strategy: Wait                  |       |     |           |       |      |      |      |  |  |  |
|---------------------------------|-------|-----|-----------|-------|------|------|------|--|--|--|
| Intraday Supports & Resistances |       | S2  | <b>S1</b> | РСР   | R1   | R2   |      |  |  |  |
| Turmeric                        | NCDEX | Jun | 7500      | 7600  | 7912 | 8200 | 8300 |  |  |  |
| Intraday Trade Call             |       |     | Call      | Entry | T1   | T2   | SL   |  |  |  |
| Turmeric                        | NCDEX | Jun |           |       |      |      |      |  |  |  |
| -                               |       |     |           |       |      |      |      |  |  |  |