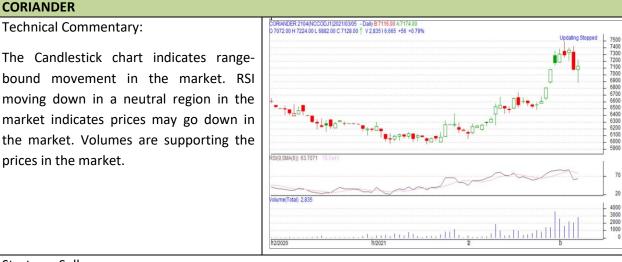

### **Commodity: Coriander Contract: Jun**

**Technical Commentary:** 

prices in the market.

CORIANDER

| Coriander                       | NCDEX | Jun | Sell | Below 7070 | 6950 | 6900 | 7180 |  |  |  |
|---------------------------------|-------|-----|------|------------|------|------|------|--|--|--|
| Intraday Trade Call             |       |     | Call | Entry      | T1   | T02  | SL   |  |  |  |
| Coriander                       | NCDEX | Jun | 6800 | 6850       | 7032 | 7250 | 7300 |  |  |  |
| Intraday Supports & Resistances |       |     | S2   | S1         | PCP  | R1   | R2   |  |  |  |
| Strategy: Sell                  |       |     |      |            |      |      |      |  |  |  |

Do not carry forward the position until the next day