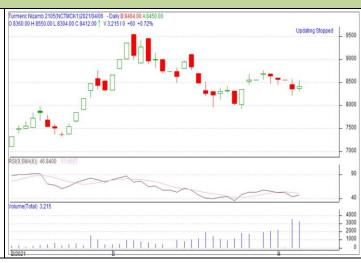

# **Technical Commentary:**

Candlestick chart pattern indicates range bound movement in the market. RSI moving down at neutral region prices may go down in the market. Volumes are supporting the prices in the market.

| Strategy: Buy                   |       |     |      |            |      |      |      |  |  |  |
|---------------------------------|-------|-----|------|------------|------|------|------|--|--|--|
| Intraday Supports & Resistances |       |     | S2   | <b>S1</b>  | РСР  | R1   | R2   |  |  |  |
| Turmeric                        | NCDEX | Jun | 7800 | 7900       | 8244 | 8450 | 8500 |  |  |  |
| Intraday Trade Call             |       |     | Call | Entry      | T1   | T2   | SL   |  |  |  |
| Turmeric                        | NCDEX | Jun | Buy  | Above 8150 | 8350 | 8400 | 8000 |  |  |  |

Do not carry forward the position until the next day.