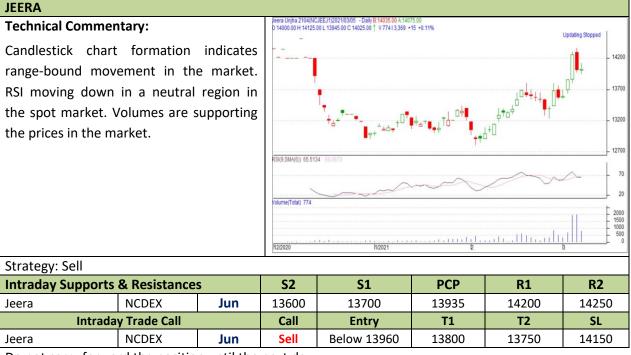

# Commodity: Jeera (Cumin Seed)

**Contract: Jun** 

# Exchange: NCDEX Expiry: Jun 20<sup>th</sup>, 2021

Do not carry forward the position until the next day