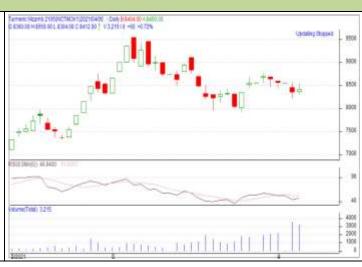

#### **Commodity: Turmeric**

# **Contract: Jun**

TURMERIC

#### **Exchange: NCDEX** Expiry: Jun 20<sup>th</sup> 2021

Candlestick chart pattern indicates range bound movement in the market. RSI moving down at neutral region prices may go down in the market. Volumes are supporting the prices in the market.

| Strategy: Sell                  |       |     |           |            |      |      |      |  |  |  |
|---------------------------------|-------|-----|-----------|------------|------|------|------|--|--|--|
| Intraday Supports & Resistances |       | S2  | <b>S1</b> | РСР        | R1   | R2   |      |  |  |  |
| Turmeric                        | NCDEX | Jun | 7500      | 7600       | 8010 | 8200 | 8300 |  |  |  |
| Intraday Trade Call             |       |     | Call      | Entry      | T1   | T2   | SL   |  |  |  |
| Turmeric                        | NCDEX | Jun | Sell      | Below 8040 | 7800 | 7750 | 8150 |  |  |  |

Do not carry forward the position until the next day.