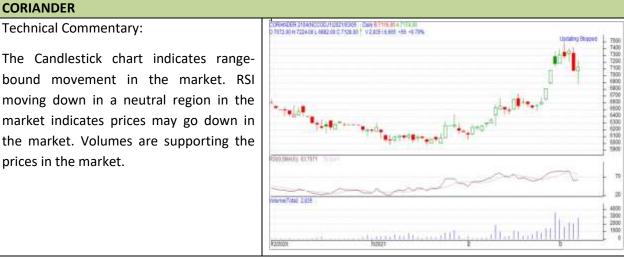

## **Commodity: Coriander Contract: Jun**

Technical Commentary:

prices in the market.

CORIANDER

| Strategy: Buy                   |       |     |      |            |      |      |      |  |  |  |  |
|---------------------------------|-------|-----|------|------------|------|------|------|--|--|--|--|
| Intraday Supports & Resistances |       |     | S2   | S1         | РСР  | R1   | R2   |  |  |  |  |
| Coriander                       | NCDEX | Jun | 6800 | 6900       | 7086 | 7350 | 7500 |  |  |  |  |
| Intraday Trade Call             |       |     | Call | Entry      | T1   | T02  | SL   |  |  |  |  |
| Coriander                       | NCDEX | Jun | Buy  | Above 7050 | 7200 | 7300 | 6900 |  |  |  |  |

Do not carry forward the position until the next day

## **Exchange: NCDEX** Expiry: Jun 20<sup>th</sup> 2021