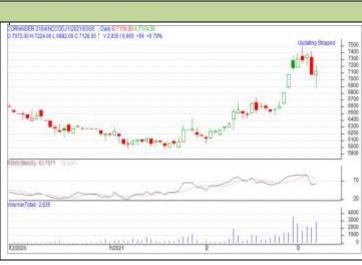

# Commodity: Coriander Contract: Jun

**Technical Commentary:** 

prices in the market.

CORIANDER

| Strategy: Buy                   |       |     |      |            |      |      |      |
|---------------------------------|-------|-----|------|------------|------|------|------|
| Intraday Supports & Resistances |       |     | S2   | S1         | РСР  | R1   | R2   |
| Coriander                       | NCDEX | Jun | 6800 | 6900       | 7082 | 7300 | 7400 |
| Intraday Trade Call             |       |     | Call | Entry      | T1   | T02  | SL   |
| Coriander                       | NCDEX | Jun | Buy  | Above 7050 | 7200 | 7250 | 6900 |

Do not carry forward the position until the next day

# Exchange: NCDEX Expiry: Jun 20<sup>th</sup> 2021