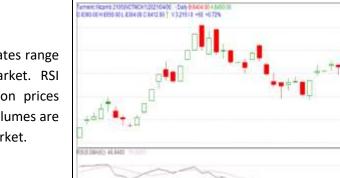

#### **Commodity: Turmeric**

TURMERIC

#### Contract: Jun

#### Exchange: NCDEX Expiry: Jun 20<sup>th</sup> 2021

# **Technical Commentary:**

Candlestick chart pattern indicates range bound movement in the market. RSI moving down at neutral region prices may go down in the market. Volumes are supporting the prices in the market.

#### Strategy: Sell PCP **Intraday Supports & Resistances S2 S1 R1 R2** NCDEX Turmeric 7550 7650 8100 8150 Jun 7946 Intraday Trade Call Call Entry **T1 T2** SL NCDEX Jun Below 7970 Turmeric Sell 7800 7750 8050

Do not carry forward the position until the next day.

The Candlestick chart indicates rangebound movement in the market. RSI

moving down in a neutral region in the market indicates prices may go down in the market. Volumes are supporting the