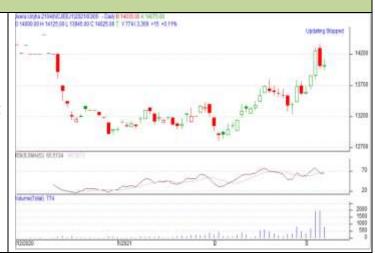

# Spices Daily Technical Report 01 June, 2021

Commodity: Jeera (Cumin Seed) Exchange: NCDEX
Contract: Jun Expiry: Jun 20<sup>th</sup>, 2021

### **JEERA**

## **Technical Commentary:**

Candlestick chart formation indicates range-bound movement in the market. RSI moving down in a neutral region in the spot market. Volumes are supporting the prices in the market.

Strategy: Sell

| Intraday Supports & Resistances |       |     | S2    | <b>S1</b>   | PCP   | R1    | R2    |
|---------------------------------|-------|-----|-------|-------------|-------|-------|-------|
| Jeera                           | NCDEX | Jun | 13400 | 13500       | 13760 | 14050 | 14100 |
| Intraday Trade Call             |       |     | Call  | Entry       | T1    | T2    | SL    |
| Jeera                           | NCDEX | Jun | Sell  | Below 13780 | 13600 | 13550 | 13950 |

Do not carry forward the position until the next day