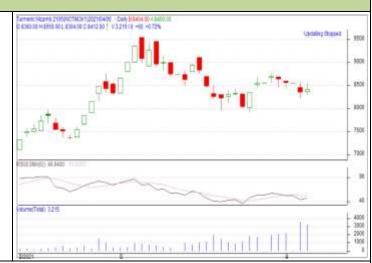

**Commodity: Turmeric Exchange: NCDEX Contract: Jun** Expiry: Jun 20th 2021

## **TURMERIC**

## **Technical Commentary:**

Candlestick chart pattern indicates range bound movement in the market. RSI moving down at neutral region prices may go down in the market. Volumes are supporting the prices in the market.

Strategy: Sell

| Intraday Supports & Resistances |       |     | S2   | <b>S1</b>  | PCP  | R1   | R2   |
|---------------------------------|-------|-----|------|------------|------|------|------|
| Turmeric                        | NCDEX | Jun | 7400 | 7500       | 7772 | 7950 | 8050 |
| Intraday Trade Call             |       |     | Call | Entry      | T1   | T2   | SL   |
| Turmeric                        | NCDEX | Jun | Sell | Below 7772 | 7550 | 7500 | 7900 |

Do not carry forward the position until the next day.

**Commodity: Coriander** 

**Exchange: NCDEX Contract: Jun Expiry: Jun 20<sup>th</sup> 2021** 