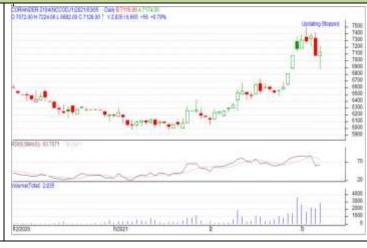

Do not carry forward the position until the next day.

**Commodity: Coriander** 

**Exchange: NCDEX Contract: Jun Expiry: Jun 20<sup>th</sup> 2021** 

#### **CORIANDER**

**Technical Commentary:** 

The Candlestick chart indicates rangebound movement in the market. RSI moving down in a neutral region in the market indicates prices may go down in the market. Volumes are supporting the prices in the market.

| Strategy: Sell                  |                    |     |      |            |      |      |      |  |  |
|---------------------------------|--------------------|-----|------|------------|------|------|------|--|--|
| Intraday Supports & Resistances |                    |     | S2   | S1         | PCP  | R1   | R2   |  |  |
| Coriander                       | NCDEX              | Jun | 6500 | 6600       | 6870 | 7050 | 7100 |  |  |
| Intraday Trade Call             | ntraday Trade Call |     |      | Entry      | T1   | T02  | SL   |  |  |
| Coriander                       | NCDEX              | Jun | Sell | Below 6890 | 6650 | 6600 | 7000 |  |  |

Do not carry forward the position until the next day