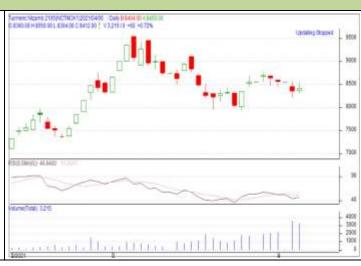

### **Commodity: Turmeric**

#### Contract: Jun TURMERIC

#### Exchange: NCDEX Expiry: Jun 20<sup>th</sup> 2021

Candlestick chart pattern indicates range bound movement in the market. RSI moving down at neutral region prices may go down in the market. Volumes are supporting the prices in the market.

| Strategy: Sell                  |       |     |      |            |      |      |      |  |  |  |
|---------------------------------|-------|-----|------|------------|------|------|------|--|--|--|
| Intraday Supports & Resistances |       |     | S2   | <b>S1</b>  | РСР  | R1   | R2   |  |  |  |
| Turmeric                        | NCDEX | Jun | 7400 | 7500       | 7724 | 7950 | 8050 |  |  |  |
| Intraday Trade Call             |       |     | Call | Entry      | T1   | T2   | SL   |  |  |  |
| Turmeric                        | NCDEX | Jun | Sell | Below 7740 | 7550 | 7500 | 7900 |  |  |  |

Do not carry forward the position until the next day.

The Candlestick chart indicates rangebound movement in the market. RSI

moving down in a neutral region in the market indicates prices may go down in the market. Volumes are supporting the