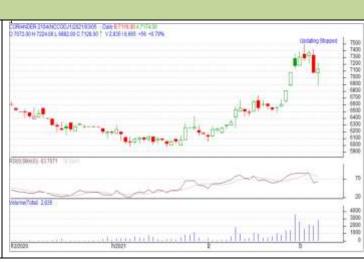

## Commodity: Coriander Contract: Jun

Technical Commentary:

prices in the market.

CORIANDER

| Strategy: Sell                  |       |     |      |            |      |      |      |  |  |  |
|---------------------------------|-------|-----|------|------------|------|------|------|--|--|--|
| Intraday Supports & Resistances |       |     | S2   | S1         | РСР  | R1   | R2   |  |  |  |
| Coriander                       | NCDEX | Jun | 6500 | 6600       | 6852 | 7050 | 7100 |  |  |  |
| Intraday Trade Call             |       |     | Call | Entry      | T1   | T02  | SL   |  |  |  |
| Coriander                       | NCDEX | Jun | Sell | Below 6900 | 6750 | 6650 | 7000 |  |  |  |

Do not carry forward the position until the next day

# Exchange: NCDEX Expiry: Jun 20<sup>th</sup> 2021