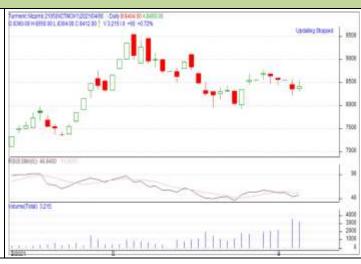

## **Commodity: Turmeric**

#### Contract: Jun TURMERIC

#### Exchange: NCDEX Expiry: Jun 20<sup>th</sup> 2021

#### **Technical Commentary:**

Candlestick chart pattern indicates range bound movement in the market. RSI moving down at neutral region prices may go down in the market. Volumes are supporting the prices in the market.

| Strategy: Sell                  |       |     |      |            |      |      |      |  |  |  |
|---------------------------------|-------|-----|------|------------|------|------|------|--|--|--|
| Intraday Supports & Resistances |       |     | S2   | <b>S1</b>  | РСР  | R1   | R2   |  |  |  |
| Turmeric                        | NCDEX | Jun | 7500 | 7550       | 7742 | 8000 | 8050 |  |  |  |
| Intraday Trade Call             |       |     | Call | Entry      | T1   | T2   | SL   |  |  |  |
| Turmeric                        | NCDEX | Jun | Sell | Below 7770 | 7650 | 7600 | 7950 |  |  |  |

Do not carry forward the position until the next day.

The Candlestick chart indicates rangebound movement in the market. RSI

moving down in a neutral region in the market indicates prices may go down in the market. Volumes are supporting the