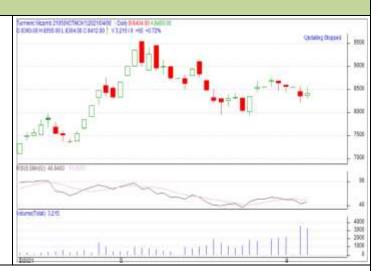

## **Technical Commentary:**

Candlestick chart pattern indicates range bound movement in the market. RSI moving down at neutral region prices may go down in the market. Volumes are supporting the prices in the market.

Strategy: Sell

| Intraday Supports & Resistances |       |     | S2   | S1         | PCP  | R1   | R2   |
|---------------------------------|-------|-----|------|------------|------|------|------|
| Turmeric                        | NCDEX | Jun | 7300 | 7400       | 7650 | 7900 | 8000 |
| Intraday Trade Call             |       |     | Call | Entry      | T1   | T2   | SL   |
| Turmeric                        | NCDEX | Jun | Sell | Below 7670 | 7500 | 7450 | 7850 |