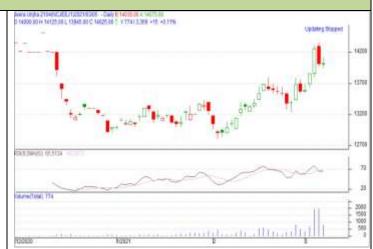

# **Technical Commentary:**

Candlestick chart formation indicates range-bound movement in the market. RSI moving down in a neutral region in the spot market. Volumes are supporting the prices in the market.

Strategy: Wait

| Intraday Supports & Resistances |       |     | S2    | <b>S1</b> | PCP   | R1    | R2    |  |  |  |  |  |
|---------------------------------|-------|-----|-------|-----------|-------|-------|-------|--|--|--|--|--|
| Jeera                           | NCDEX | Jun | 13400 | 13500     | 13650 | 13900 | 14000 |  |  |  |  |  |
| Intraday Trade Call             |       |     | Call  | Entry     | T1    | T2    | SL    |  |  |  |  |  |
| Jeera                           | NCDEX | Jun | Wait  |           |       |       |       |  |  |  |  |  |