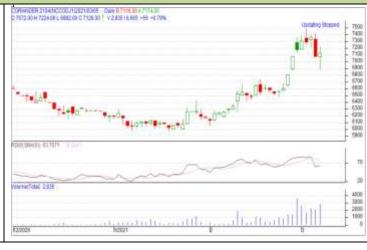

#### **CORIANDER**

**Technical Commentary:** 

The Candlestick chart indicates rangebound movement in the market. RSI moving down in a neutral region in the market indicates prices may go down in the market. Volumes are supporting the prices in the market.

Strategy: Sell **Intraday Supports & Resistances PCP** S2 **S1** R1 R2 Coriander **NCDEX** 7000 Jun 6400 6500 6676 6900 **Intraday Trade Call** Call T02 SL Entry T1 Coriander **NCDEX** Jun Sell Below 6680 6550 6500 6850