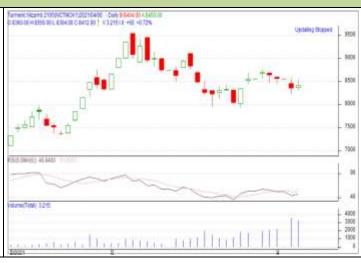

# **Commodity: Turmeric**

### **Contract: July** TURMERIC

### **Exchange: NCDEX** Expiry: July 20<sup>th</sup> 2021

## **Technical Commentary:**

Candlestick chart pattern indicates range bound movement in the market. RSI moving down at neutral region prices may go down in the market. Volumes are supporting the prices in the market.

| Strategy: Sell                  |       |      |      |           |      |      |      |  |  |  |
|---------------------------------|-------|------|------|-----------|------|------|------|--|--|--|
| Intraday Supports & Resistances |       |      | S2   | <b>S1</b> | РСР  | R1   | R2   |  |  |  |
| Turmeric                        | NCDEX | July | 7300 | 7400      | 7632 | 7850 | 7900 |  |  |  |
| Intraday Trade Call             |       |      | Call | Entry     | T1   | T2   | SL   |  |  |  |
| Turmeric                        | NCDEX | July | Sell | 7650      | 7500 | 7450 | 7800 |  |  |  |

Do not carry forward the position until the next day.