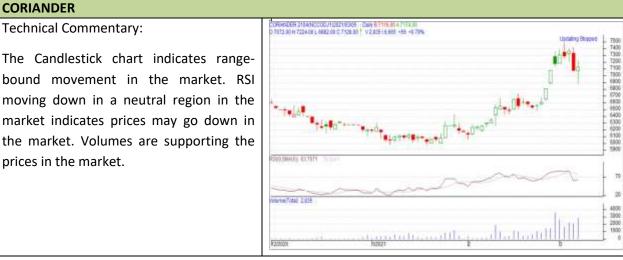

# **Commodity: Coriander Contract: July**

Technical Commentary:

prices in the market.

CORIANDER

| Strategy: Sell                  |       |      |      |            |      |      |      |  |  |  |  |
|---------------------------------|-------|------|------|------------|------|------|------|--|--|--|--|
| Intraday Supports & Resistances |       |      | S2   | S1         | РСР  | R1   | R2   |  |  |  |  |
| Coriander                       | NCDEX | July | 6500 | 6550       | 6728 | 6900 | 6950 |  |  |  |  |
| Intraday Trade Call             |       |      | Call | Entry      | T1   | T02  | SL   |  |  |  |  |
| Coriander                       | NCDEX | July | Sell | Below 6750 | 6650 | 6600 | 6850 |  |  |  |  |

Do not carry forward the position until the next day