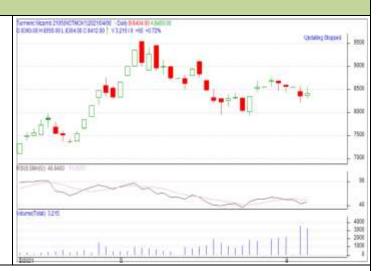

Commodity: Turmeric Exchange: NCDEX
Contract: July Expiry: July 20<sup>th</sup> 2021

## **Technical Commentary:**

Candlestick chart pattern indicates range bound movement in the market. RSI moving down at neutral region prices may go down in the market. Volumes are supporting the prices in the market.

Strategy: Sell

| Intraday Supports & Resistances |       |      | S2   | S1    | PCP  | R1   | R2   |
|---------------------------------|-------|------|------|-------|------|------|------|
| Turmeric                        | NCDEX | July | 7300 | 7350  | 7560 | 7750 | 7800 |
| Intraday Trade Call             |       |      | Call | Entry | T1   | T2   | SL   |
| Turmeric                        | NCDEX | July | Sell | 7580  | 7450 | 7400 | 7700 |

Do not carry forward the position until the next day.

Commodity: Coriander Exchange: NCDEX
Contract: July Expiry: July 20<sup>th</sup> 2021