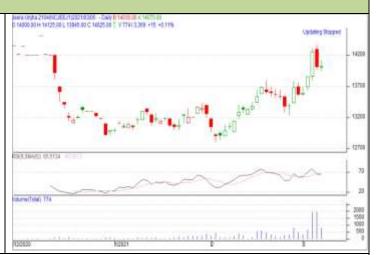

# Spices Daily Technical Report 17 June, 2021

Commodity: Jeera (Cumin Seed) Exchange: NCDEX
Contract: July Expiry: July 20<sup>th</sup>, 2021

### **JEERA**

### **Technical Commentary:**

Candlestick chart formation indicates range-bound movement in the market. RSI moving down in a neutral region in the spot market. Volumes are supporting the prices in the market.

Strategy: Sell

| 31.41.567.3611                  |       |      |       |             |       |       |       |  |
|---------------------------------|-------|------|-------|-------------|-------|-------|-------|--|
| Intraday Supports & Resistances |       |      | S2    | <b>S1</b>   | PCP   | R1    | R2    |  |
| Jeera                           | NCDEX | July | 13300 | 13400       | 13550 | 13700 | 13750 |  |
| Intraday Trade Call             |       |      | Call  | Entry       | T1    | T2    | SL    |  |
| Jeera                           | NCDEX | July | Sell  | Below 13570 | 13450 | 13400 | 13650 |  |

Do not carry forward the position until the next day