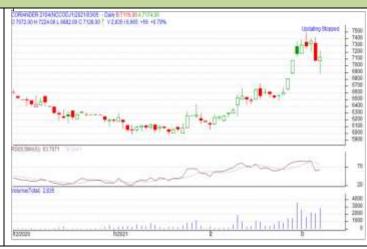

Do not carry forward the position until the next day.

Commodity: Coriander Exchange: NCDEX
Contract: July Expiry: July 20<sup>th</sup> 2021

#### **CORIANDER**

### **Technical Commentary:**

The Candlestick chart indicates rangebound movement in the market. RSI moving down in a neutral region in the market indicates prices may go down in the market. Volumes are supporting the prices in the market.

| Strategy: Sell                  | Strategy: Sell     |      |      |            |      |      |      |  |  |  |
|---------------------------------|--------------------|------|------|------------|------|------|------|--|--|--|
| Intraday Supports & Resistances |                    |      | S2   | S1         | PCP  | R1   | R2   |  |  |  |
| Coriander                       | NCDEX              | July | 6500 | 6550       | 6748 | 6950 | 7000 |  |  |  |
| Intraday Trade Call             | ntraday Trade Call |      |      | Entry      | T1   | T02  | SL   |  |  |  |
| Coriander                       | NCDEX              | July | Sell | Below 6800 | 6650 | 6600 | 6900 |  |  |  |

Do not carry forward the position until the next day